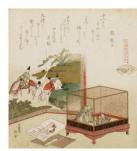

**Primary Maker:** Abraham

Bloemaert

Medium: Double-sided drawing: red chalk with some heightening in white (recto); red chalk with heightening in white, and some black ink (verso)

Title: The Waterless Shell (Minase-gai), from the series: The Poetry-Shell Matching Game of the Genroku Era

Date: commissioned for

New Year 1821

Primary Maker: Katsushika

Hokusai

Medium: Color woodblock

print

Title: [German raid over the Kremlin, Moscow]

Date: 1941 (negative), ca.