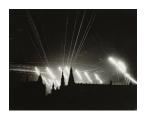

Date: commissioned for

New Year 1821

Primary Maker: Katsushika

Hokusai

Medium: Color woodblock

print

Title: [German raid over the Kremlin, Moscow]

Date: 1941 (negative), ca.

1965 (print)

**Primary Maker:** Margaret

Bourke-White

Medium: Gelatin silver print