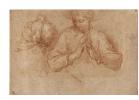

## **Basic Report**

Title: 33 Kelvin Date: 2013

**Primary Maker:** Pedro

Barbeito

Medium: Screenprint, laser etching, woodcut, 3-D printout, laser-cut and hand-assembled box PP 1/5

Title: Studies for female saint and male head (recto) and Arm, leg, and hand studies (verso)

**Primary Maker:** Abraham

Bloemaert

Medium: Double-sided drawing: red chalk with some heightening in white (recto); red chalk with heightening in white, and some black ink (verso)

Title: The Waterless Shell (Minase-gai), from the series: The Poetry-Shell Matching Game of the Genroku Era