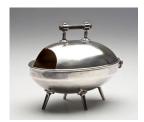

**Date:** 1881

Primary Maker: Christopher

Dresser

Medium: Silver plate

Title: Spoon warmer

Date: ca. 1881

Primary Maker: Christopher

Dresser