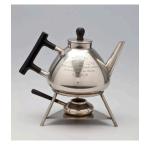

Medium: Silver plate with ebony wood handle

Title: Sugar bowl with shovel

**Date:** ca. 1881

**Primary Maker:** Christopher

Dresser

Medium: Silver plate and

ebony wood

Title: Teapot and burner

**Date:** ca. 1878

Primary Maker: Christopher

Dresser

Medium: Silver plate and

ebony wood

Title: Tureen and cover

**Date:** ca. 1880

**Primary Maker:** Christopher