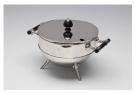

**Date:** ca. 1878

Primary Maker: Christopher

Dresser

Medium: Silver plate and

ebony wood

Title: Tureen and cover

**Date:** ca. 1880

**Primary Maker:** Christopher

Dresser

Medium: Silver plate with

ebony wood handles

Title: Vase **Date:** ca. 1890

Primary Maker: Christopher

Dresser

Medium: Ceramic