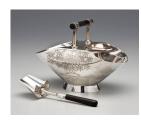

Medium: Silver plate with ebony wood handle

Title: Sugar bowl with shovel

**Date:** ca. 1881

**Primary Maker:** Christopher

Dresser

Medium: Silver plate and

ebony wood

Title: Teapot and burner