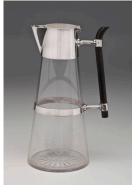

## Basic Report

Title: Bowl **Date:** ca. 1870

Primary Maker: Minton &

Medium: Ceramic

Title: Claret jug or decanter **Date:** ca. 1881

Primary Maker: Christopher

Dresser

Medium: Silver, silver plate (or electroplate), glass, and

ebony wood

Title: Double-spouted

vase

**Date:** ca. 1880s

Primary Maker: Christopher

Dresser

Medium: Glazed ceramic

Title: Letter rack