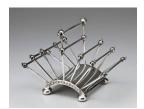

**Date:** 1881

Primary Maker: Christopher

Dresser

Medium: Silver plate

Title: Spoon warmer

Date: ca. 1881

Primary Maker: Christopher

Dresser