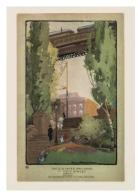

Title: The Elevated Railroad at 110th Street Date: 1914 Primary Maker: Rachael Robinson Elmer Medium: Color lithograph

Title: Grant's Tomb Date: ca. 1916 Primary Maker: Rachael Robinson Elmer Medium: Color linocut on wove paper (postcard