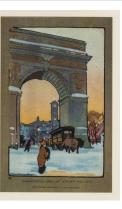

Title: Washington Arch at Winter Twilight Date: 1914 Primary Maker: Rachael Robinson Elmer Medium: Color lithograph

Title: Woolworth Building - June Night Date: ca. 1916 Primary Maker: Rachael Robinson Elmer Medium: Color linocut on wove paper (postcard format)