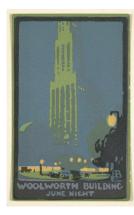

Title: Washington Arch at Winter Twilight Date: 1914 Primary Maker: Rachael Robinson Elmer Medium: Color lithograph

Title: Woolworth Building - June Night Date: ca. 1916 Primary Maker: Rachael Robinson Elmer Medium: Color linocut on wove paper (postcard format)