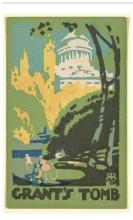

Title: The Elevated Railroad at 110th Street Date: 1914 Primary Maker: Rachael Robinson Elmer Medium: Color lithograph

Title: Grant's Tomb Date: ca. 1916 Primary Maker: Rachael Robinson Elmer Medium: Color linocut on wove paper (postcard