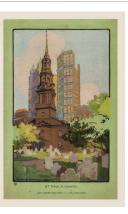

Title: St. Paul's Chapel Date: 1914 Primary Maker: Rachael Robinson Elmer Medium: Color lithograph