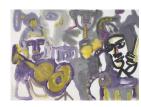

Bearden

**Medium:** Thirteen color screenprint on wove paper

Edition AP 2

Title: Olympia Marching Band

**Date:** ca. 1975

Primary Maker: Romare

Bearden

Medium: Oil on paper