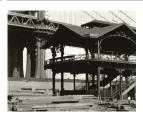

tt

Medium: Gelatin silver print



Title: Columbia Presbyterian Medical Center, Broadway and 168th Street, November 16, 1937

Date: 1937 (negative); ca.

1980 (print)

Primary Maker: Berenice

Abbott

**Medium:** Gelatin silver print



Title: [Commercial building row before the Brooklyn Bridge]

**Date:** 1929-39 (negative);

ca. 1980 (print)

**Primary Maker:** Berenice

Abbott

Medium: Gelatin silver print



Title: [Commercial buildings]

**Date:** 1934-35 (negative);

ca. 1980 (print)

**Primary Maker:** Berenice

Abbott



Title: [Commercial wharf building]

1980 (print)

Primary Maker: Berenice

Abbott

Medium: Gelatin silver print



Title: [Connecticut county courthouse]

Date: 1954 (negative); ca.

1980 (print)

**Primary Maker:** Berenice

Abbott

Medium: Gelatin silver print



Title: [Construction site below Manhattan Bridge]

Date: 1929-39 (negative);

ca. 1980 (print)

**Primary Maker:** Berenice

Abbott

**Medium:** Gelatin silver print



Title: [Country road, barns and buildings, between Houlton and Presque Isle, Maine]

Date: 1954 (negative); ca.

1980 (print)

**Primary Maker:** Berenice

Abbott

Medium: Gelatin silver print



Title: [County courthouse]

Date: 1954 (negative); ca.

1980 (print)

**Primary Maker:** Berenice

Abbott

**Medium:** Gelatin silver print



Title: [County courthouse building, Connecticut]

Date: 1954 (negative); ca.

1980 (print)

Primary Maker: Berenice

Abbott

Medium: Gelatin silver print



Title: [County Court House, Connecticut]

**Date:** 1954 (negative); ca.

1980 (print)

Primary Maker: Berenice

Abbott

**Medium:**