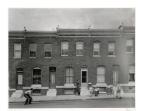

Title: [Fulton Fish Market]

Date: 1935 (negative); ca.

1980 (print)

**Primary Maker:** Berenice

Abbott

**Medium:** Gelatin silver print



Title: [Fulton Fish Market]

Date: 1935 (negative); ca.

1980 (print)

**Primary Maker:** Berenice

Abbott

**Medium:** Gelatin silver print



### Title: [Fulton Fish Market, New York City]

Date: 1936 (negative); ca.

1980 (print)

Primary Maker: Berenice

Abbott

**Medium:** Gelatin silver print



Title: Fulton Street dock: Manhattan skyline, from Pier 17, November 26, 1935

Date: 1935 (negative); ca.

1980 (print)

**Primary Maker:** Berenice

Abbott

Medium: Gelatin silver print



Title: [F.W. Woolworth Company 5 and 10 Cent Store]

Date: 1934-35 (negative);

ca. 1980 (print)

Primary Maker: Berenice

Abbott

Medium: Gelatin silver print



Title: [Games in the street, Baltimore Maryland]

**Date:** 1954 (negative); ca.

1980 (print)

Primary Maker: Berenice

Abbott



Title: [Garden, Church of the Transfiguration]
Date: 1929-39 (negative):

ca. 1980 (print)

Primary Maker: Berenice

Abbott

Medium: Gelatin silver print



Title: Gasoline Station, Tremont Avenue and Dock Street, Bronx, July 2, 1936

Date: 1936 (negative); ca.

1980 (print)

**Primary Maker:** Berenice

Abbott

Medium: Gelatin silver print



Title: [Gas station at night]

Date: 1929-39 (negative);

ca. 1980 (print)

**Primary Maker:** Berenice

Abbott

**Medium:** Gelatin silver print



Title: General view from penthouse, 56 Seventh Avenue, July 14, 1937

**Date:** 1937 (negative); ca. 1980 (print)

**Primary Maker:** Berenice

Abbott

Medium: Gelatin silv