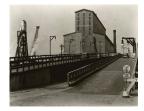

Date: 1937 (negative); ca.

1980 (print)

**Primary Maker:** Berenice

Abbott

Medium: Gelatin silver print

Title: George Washington Bridge in construction

Date: 1930 (negative); ca.

1980 (print)