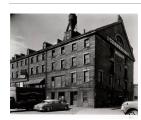

1980 (print)

Primary Maker: Berenice

Abbott

**Medium:** Gelatin silver print

Title: [Abandoned fox farm, near Calfax, Ohio]

Date: 1935 (negative); ca.

1980 (print)

**Primary Maker:** Berenice