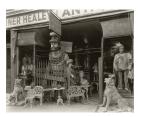

Title: Anna Wickham

Date: 1923-29 (negative);

ca. 1980 (print)

Primary Maker: Berenice

Abbott

Medium: Gelatin silver print

Title: Antique Shop, Greenwich Avenue and 10th Street

Date: 1954 (negative); ca.

1980 (print)

**Primary Maker:** Berenice

Abbott

Title: Antique shop, **Greenwich Avenue and** 10th Street

Date: 1954 (negative); ca. 1980 (print)

**Primary Maker:** Berenice

Abbott

Medium: Gelatin silver print