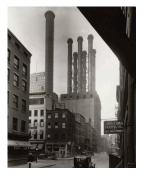

Abbott

**Medium:** Gelatin silver print

Title: [Factory and smokestacks, New Haven, Connecticut]

Date: 1954 (negative); ca.

1980 (print)

**Primary Maker:** Berenice

Abbott

Medium: Gelatin silver print