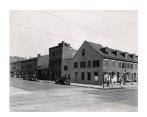

Title: 185-195 State Street (circa 1855-60), Boston, Massachusetts

Date: 1934 (negative); ca.

1980 (print)

**Primary Maker:** Berenice

Abbott

Medium: Gelatin silver print

Title: [500 Fifth Ave. construction]