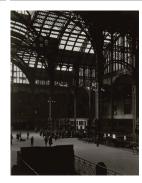

Date: 1954 (negative); ca.

1980 (print)

**Primary Maker:** Berenice

Abbott

Medium: Gelatin silver print

Title: Pennsylvania Station

Date: 1936 (negative);

1970s (print)

**Primary Maker:** Berenice

Abbott

Medium: Gelatin silver print

Title: [Pennsylvania Station interior]

Date: 1936 (negative); ca.

1980 (print)

**Primary Maker:** Berenice

Abbott

# Title: [Pennsylvania Station interior]

Date: 1936 (negative);

1970s (print)

**Primary Maker:** Berenice

Abbott

Medium: Gelatin silver print

# Title: [Pennsylvania Station interior]

Date: 1936 (negative); ca.

1980 (print)

Primary Maker: Berenice

Abbott

**Medium:** Gelatin silver print

Title: Percy Brown House (1881-82), Marion, Massachusetts

Date: 1934 (negative); ca.