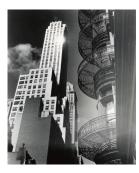

# Title: [Chanin Building from the Chrysler Building]

Date: 1931 (negative); ca.

1980 (print)

**Primary Maker:** Berenice

Abbott

Medium: Gelatin silver print

# Title: Chanin building from the Chrysler building

Date: 1931 (negative); ca.

1980 (print)

**Primary Maker:** Berenice

Abbott

Medium: Gelatin silver print

## Title: Chanin building from the Chrysler building

Date: 1931 (negative); ca.

1980 (print)

Primary Maker: Berenice

Abbott

Medium: Gelatin silver print