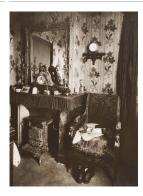

Abbott

Title: [Financial District Rooftops1

Date: 1938 (negative): ca.

1980 (print)

**Primary Maker:** Berenice

Abbott

Medium: Gelatin silver print

Title: [Fireplace with shoes and clocks1 Date: 1910 (negative); 1956 (print)