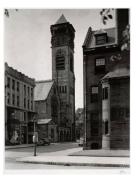

Primary Maker: Eugène

Atget

Medium: Gelatin silver print

Title: [First Baptist Church and towerl

**Date:** 1934-35 (negative):

ca. 1980 (print)

**Primary Maker:** Berenice

Abbott

Medium: Gelatin silver print

Title: [First Baptist Church stone tower]

Date: 1934-35 (negative); ca. 1980 (print)

**Primary Maker:** Berenice

Abbott

**Medium:** Gelatin silver print

Title: [Fishing boats at dock1