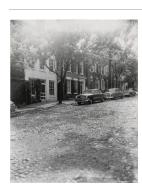

m: Gelatin silver print



Title: [Rowhouses with fire escapes]

Date: 1934-35 (negative);

ca. 1980 (print)

**Primary Maker:** Berenice

Abbott

**Medium:** Gelatin silver print



Title: [Rowhouses with porches1

**Date:** 1934-35 (negative);

ca. 1980 (print)

**Primary Maker:** Berenice

Abbott

Medium: Gelatin silver print



Title: [Rowhouse with ornamental iron rails1

Date: 1934-35 (negative);

ca. 1980 (print)

**Primary Maker:** Berenice

Abbott

**Medium:** Gelatin silver print



Title: [Row of abandoned shops with children playing]

Date: 1934-35 (negative);

ca. 1980 (print)

**Primary Maker:** Berenice

Abbott

Medium: Gelatin silver print



Title: [Row of brick shops and houses, Maryland]

Date: ca. 1938 (negative);

ca. 1980 (print)

**Primary Maker:** Berenice

Abbott



Title: [Row of houses]
Date: 1954 (negative); ca.
1980 (print)

**Primary Maker:** Berenice

Abbott

Medium: Gelatin silver print



Title: [Row of houses along U.S. 1, near Waycross, Georgia]

Date: 1954 (negative); ca.

1980 (print)

Primary Maker: Berenice

Abbott

Medium: Gelatin silver print



Title: [Row of Neoclassical shops]

**Date:** 1934-35 (negative);

ca. 1980 (print)

**Primary Maker:** Berenice

Abbott

Medium: Gelatin silver print



Title: [Row of shops]
Date: 1929-39 (negative);

ca. 1980 (print)

**Primary Maker:** Berenice

Abbott

**Medium:** Gelatin silver print



Title: [Row of shops]

Date: 1954 (negative); ca.

1980 (print)

**Primary Maker:** Berenice

Abbott

Medium: Gelatin silver print



### Title: [Row of townhouses, St. Luke's Place and Seventh Avenue]