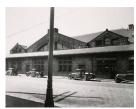

Abbott

Medium: Gelatin silver print

Title: [Central Railroad Station of New Jersey, foot of Liberty Street]

Date: 1929-39 (negative);

ca. 1980 (print)

Primary Maker: Berenice

Abbott

**Medium:** Gelatin silver print