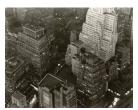

Medium: Gelatin silver print

Title: [New York City aerial view]

Date: 1929-39 (negative);

ca. 1980 (print)

**Primary Maker:** Berenice

Abbott

Medium: Gelatin silver print

Title: [New York City buildings]