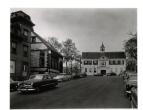

**Primary Maker:** Berenice

Abbott

Medium: Gelatin silver print

Title: Brick buildings, State and Commercial Streets (1825-30), Boston, Massachusetts Date: 1934 (negative); ca.

1000 (maint)

1980 (print)

**Primary Maker:** Berenice