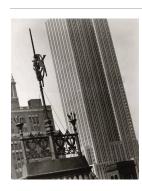

Abbott

Medium: Gelatin silver print

Title: [Empire State Building and other skyscrapers]

**Date:** 1929-39 (negative);

ca. 1980 (print)

**Primary Maker:** Berenice

Abbott

Title: [Empire State Building and roof ornament]

**Date:** 1929–39 (negative); ca. 1980 (print)

**Primary Maker:** Berenice

Abbott **Medium:** Gelatin silver print

Title: [Empire State building and skyscrapers]

Date: 1929-39 (negative);

ca. 1980 (print)

**Primary Maker:** Berenice