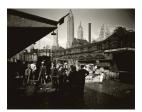

print)

**Primary Maker:** Berenice

Abbott

Medium: Gelatin silver print



Title: [Front Street]
Date: 1929-39 (negative);

ca. 1980 (print)

**Primary Maker:** Berenice

Abbott

Medium: Gelatin silver print



Title: [Fruit market under banyan tree, South Dixie Highway, Miami, Florida]

Date: 1954 (negative); ca.

1980 (print)

**Primary Maker:** Berenice

Abbott



Title: Ft. Kent, Maine
Date: 1954 (negative); ca.

1980 (print)

Primary Maker: Berenice

Abbott

Medium: Gelatin silver print



Title: [Ft. Lauderdale Beach "Jungle Cruise" boat]

Date: 1954 (negative); ca.

1980 (print)

**Primary Maker:** Berenice

Abbott

Medium: Gelatin silver print



Title: Fulton Fish Market
Date: 1931 (negative); ca.

1980 (print)

Primary Maker: Berenice

Abbott

**Medium:** Gelatin silver print



Title: [Fulton Fish Market]

Date: 1935 (negative); ca.

1980 (print)

**Primary Maker:** Berenice

Abbott

**Medium:** Gelatin silver print



Title: [Fulton Fish Market]

Date: 1935 (negative); ca.

1980 (print)

**Primary Maker:** Berenice

Abbott

**Medium:** Gelatin silver print



### Title: [Fulton Fish Market, New York City]

Date: 1936 (negative); ca.

1980 (print)

Primary Maker: Berenice

Abbott

**Medium:** Gelatin silver print



Title: Fulton Street dock: Manhattan skyline, from Pier 17, November 26, 1935

Date: 1935 (negative); ca.

1980 (print)

**Primary Maker:** Berenice

Abbott

Medium: Gelatin silver print



Title: [F.W. Woolworth Company 5 and 10 Cent Store]

Date: 1934-35 (negative);

ca. 1980 (print)

Primary Maker: Berenice

Abbott

Medium: Gelatin silver print