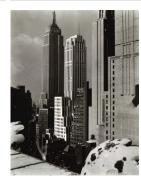

ca. 1980 (print)

**Primary Maker:** Berenice

Abbott

Medium: Gelatin silver print

Title: [American Shops, New Jersey]

Date: 1954 (negative); ca.

1980 (print)

**Primary Maker:** Berenice