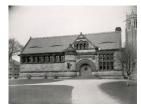

1980 (print)

Primary Maker: Berenice

Abbott

**Medium:** Gelatin silver print

Title: Crane Memorial Library (1880-83), Quincy, Massachusetts

**Date:** 1934 (negative); ca.

1980 (print)

**Primary Maker:** Berenice

Abbott

**Medium:** Gelatin silver print

Title: [Crane Memorial Library (1880-83), Quincy, Massachusetts]

Date: 1934 (negative); ca.

1980 (print)

Primary Maker: Berenice

Abbott

**Medium:** Gelatin silver print