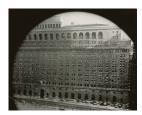

Title: 185-195 State Street (circa 1855-60), Boston, Massachusetts

Date: 1934 (negative); ca.

1980 (print)

**Primary Maker:** Berenice

Abbott

Medium: Gelatin silver print

Title: [500 Fifth Ave. construction]