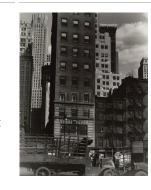

Title: New West Street Date: 1929-39 (negative);

ca. 1980 (print)

**Primary Maker:** Berenice

Abbott

Title: [New York City]
Date: 1929-39 (negative);

ca. 1980 (print)

Primary Maker: Berenice

Abbott

Medium: Gelatin silver print

Title: [New York City aerial view]

Date: 1929-39 (negative);

ca. 1980 (print)

**Primary Maker:** Berenice

Abbott

Medium: Gelatin silver print

Title: [New York City buildings]