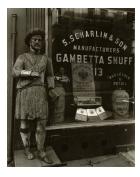

Abbott

**Medium:** Gelatin silver print

Title: Snuff Shop, 113 Division Street, Manhattan, January 26, 1938

Date: 1938 (negative); ca.

1980 (print) **Primary Maker:** Berenice

Abbott

Medium: Gelatin silver print