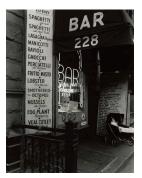

**Primary Maker:** Berenice

Abbott

Medium: Gelatin silver print

Title: Betty Parsons
Date: 1927 (negative); ca.

1980 (print)

**Primary Maker:** Berenice

Abbott

Title: Blossom Restaurant, 103 Bowery, Manhattan, October 24, 1935