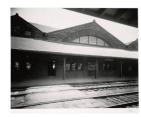

Date: 1954 (negative); ca.

1980 (print)

**Primary Maker:** Berenice

Abbott

Medium: Gelatin silver print

Title: Pennsylvania Station

Date: 1936 (negative);

1970s (print)

**Primary Maker:** Berenice

Abbott

Medium: Gelatin silver print

Title: [Pennsylvania Station interior]

Date: 1936 (negative); ca.

1980 (print)

**Primary Maker:** Berenice

Abbott