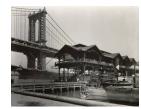

### Title: [Brooklyn Bridge and skyscrapers]

**Date:** 1929-39 (negative);

ca. 1980 (print)

**Primary Maker:** Berenice

Abbott

Medium: Gelatin silver print

#### Title: Brooklyn Bridge, Water and New Dock Streets, Brooklyn, May 22, 1936

Date: 1936 (negative); ca.

1980 (print)

Primary Maker: Berenice

Abbott

Title: [Buck Brand Seed Potatoes sign on barn, near Presque Isle, Mainel