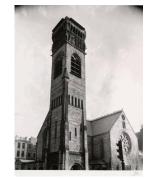

Primary Maker: Eugène

Atget

Medium: Gelatin silver print

Title: [First Baptist Church and towerl

**Date:** 1934-35 (negative):

ca. 1980 (print)

**Primary Maker:** Berenice

Abbott

Medium: Gelatin silver print

Title: [First Baptist Church stone tower]

Date: 1934-35 (negative); ca. 1980 (print)

**Primary Maker:** Berenice

Abbott

**Medium:** Gelatin silver print

Title: [Fishing boats at dock1