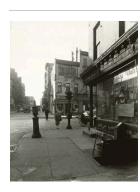

Date: 1934 (negative); ca.

1980 (print)

**Primary Maker:** Berenice

Abbott

Medium: Gelatin silver print

Title: [Eighth Street shopping district]

**Date:** 1935-48 (negative); ca. 1980 (print)

**Primary Maker:** Berenice