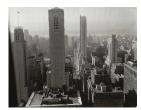

Abbott

Medium: Gelatin silver print

Title: General view from the Empire State Building

Date: 1932 (negative); ca.

1980 (print)

Primary Maker: Berenice

Abbott

Medium: Gelatin silver print