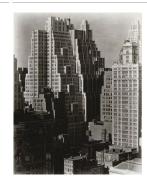

#### **Basic Report**

Title: [57 Hancock Street, Boston, MA] Date: 1934 (negative); ca.

1980 (print)

**Primary Maker:** Berenice Abbott

**Medium:** Gelatin silver print

Title: [57th Street]
Date: 1929-39 (negative);
ca. 1980 (print)