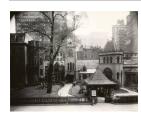

ilver print



Title: [Fulton Fish Market]

Date: 1935 (negative); ca.

1980 (print)

**Primary Maker:** Berenice

Abbott

**Medium:** Gelatin silver print



### Title: [Fulton Fish Market, New York City]

Date: 1936 (negative); ca.

1980 (print)

Primary Maker: Berenice

Abbott

**Medium:** Gelatin silver print



Title: Fulton Street dock: Manhattan skyline, from Pier 17, November 26, 1935

Date: 1935 (negative); ca.

1980 (print)

**Primary Maker:** Berenice

Abbott

Medium: Gelatin silver print



Title: [F.W. Woolworth Company 5 and 10 Cent Store]

Date: 1934-35 (negative);

ca. 1980 (print)

Primary Maker: Berenice

Abbott

Medium: Gelatin silver print



Title: [Games in the street, Baltimore Maryland]

**Date:** 1954 (negative); ca.

1980 (print)

Primary Maker: Berenice

Abbott



Title: [Garden, Church of the Transfiguration]
Date: 1929-39 (negative):

ca. 1980 (print)

Primary Maker: Berenice

Abbott

Medium: Gelatin silver print



Title: Gasoline Station, Tremont Avenue and Dock Street, Bronx, July 2, 1936

Date: 1936 (negative); ca.

1980 (print)

**Primary Maker:** Berenice

Abbott

Medium: Gelatin silver print



Title: [Gas station at night]

Date: 1929-39 (negative);

ca. 1980 (print)

**Primary Maker:** Berenice

Abbott

**Medium:** Gelatin silver print



Title: General view from penthouse, 56 Seventh Avenue, July 14, 1937

**Date:** 1937 (negative); ca. 1980 (print)

**Primary Maker:** Berenice

Abbott

Medium: Gelatin silver print



Title: General view from the Empire State Building

Date: 1932 (negative); ca.

1980 (print)

Primary Maker: Berenice