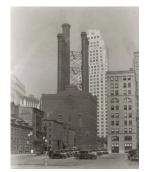

Abbott

**Medium:** Gelatin silver print

Title: [Factory and smokestacks, New Haven, Connecticut]

Date: 1954 (negative); ca.

1980 (print)

**Primary Maker:** Berenice

Abbott

Medium: Gelatin silver print