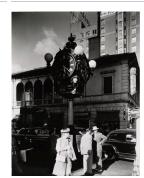

Title: Allyn House, Allyn and Turnbull STreets (1856-58), Hartford, Connecticut

Date: 1934 (negative); ca.

1980 (print)

**Primary Maker:** Berenice

Abbott

Medium: Gelatin silver print

Title: [American Radiator building and Empire State building] Date: 1929-39 (negative);