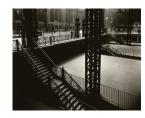

Date: 1954 (negative); ca.

1980 (print)

**Primary Maker:** Berenice

Abbott

Medium: Gelatin silver print

Title: Pennsylvania Station

Date: 1936 (negative);

1970s (print)

**Primary Maker:** Berenice

Abbott

Medium: Gelatin silver print

Title: [Pennsylvania Station interior]

Date: 1936 (negative); ca.

1980 (print)

**Primary Maker:** Berenice

Abbott

# Title: [Pennsylvania Station interior]

Date: 1936 (negative);

1970s (print)

**Primary Maker:** Berenice

Abbott

Medium: Gelatin silver print

# Title: [Pennsylvania Station interior]

Date: 1936 (negative); ca.

1980 (print)

Primary Maker: Berenice

Abbott

**Medium:** Gelatin silver print

Title: Percy Brown House (1881-82), Marion, Massachusetts

Date: 1934 (negative); ca.