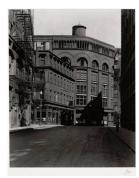

### Title: [Fulton Fish Market, New York City]

Date: 1936 (negative); ca.

1980 (print)

Primary Maker: Berenice

Abbott

**Medium:** Gelatin silver print

Title: Fulton Street dock: Manhattan skyline, from Pier 17, November 26, 1935