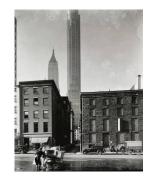

Title: Allyn House, Allyn and Turnbull STreets (1856-58), Hartford, Connecticut

Date: 1934 (negative); ca.

1980 (print)

**Primary Maker:** Berenice

Abbott

Medium: Gelatin silver print

Title: [American Radiator building and Empire State building] Date: 1929-39 (negative);