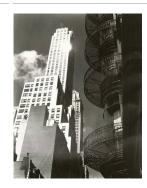

Medium: Gelatin silver print

Title: Chrysler building from the Chanin building

Date: 1931 (negative); ca.

1980 (print)

**Primary Maker:** Berenice

Abbott

Medium: Gelatin silver print

Title: [Church]