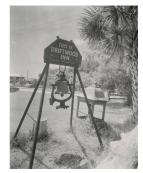

1980 (print)

Primary Maker: Berenice

Abbott

Medium: Gelatin silver print

Title: [Driftwood Inn sign, Vero Beach, Florida]

Date: 1954 (negative); ca.

1980 (print)

**Primary Maker:** Berenice