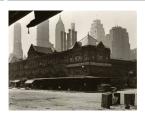

Abbott

Medium: Gelatin silver print

Title: [Central Railroad Station of New Jersey, foot of Liberty Street]

Date: 1929-39 (negative);

ca. 1980 (print)

Primary Maker: Berenice

Abbott

**Medium:** Gelatin silver print