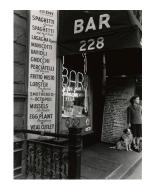

**Primary Maker:** Berenice

Abbott

Medium: Gelatin silver print

Title: Betty Parsons
Date: 1927 (negative); ca.

1980 (print)

**Primary Maker:** Berenice

Abbott

Title: Blossom Restaurant, 103 Bowery, Manhattan, October 24, 1935