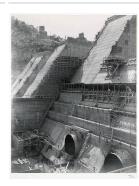

Date: 1935 (negative); ca.

1980 (print)

**Primary Maker:** Berenice

Abbott

Medium: Gelatin silver print

Title: [Norris dam. downstream Clinch River, Anderson and Campbell Counties, Tennessee1

Date: 1935 (negative); ca.