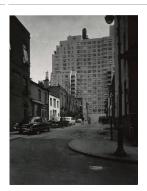

**Primary Maker:** Berenice

Abbott

Medium: Gelatin silver print

Title: 57th St. view from Ritz

Date: 1929-39 (negative);

ca. 1980 (print) **Primary Maker:** Berenice

Abbott

Medium: Gelatin silver print