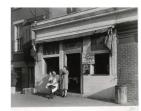

site below Manhattan Bridge]

Date: 1929-39 (negative);

ca. 1980 (print)

**Primary Maker:** Berenice

Abbott

**Medium:** Gelatin silver print



Title: [Country road, barns and buildings, between Houlton and Presque Isle, Maine]

Date: 1954 (negative); ca.

1980 (print)

**Primary Maker:** Berenice

Abbott

Medium: Gelatin silver print



Title: [County courthouse]

Date: 1954 (negative); ca.

1980 (print)

**Primary Maker:** Berenice

Abbott

**Medium:** Gelatin silver print



Title: [County courthouse building, Connecticut]

Date: 1954 (negative); ca.

1980 (print)

Primary Maker: Berenice

Abbott

Medium: Gelatin silver print



Title: [County Court House, Connecticut]

**Date:** 1954 (negative); ca.

1980 (print)

Primary Maker: Berenice

Abbott

**Medium:** Gelatin silver print



Title: [Couple outside Italian restaurant]

**Date:** 1934–35 (negative);

ca. 1980 (print)

**Primary Maker:** Berenice

Abbott

Medium: Gelatin silver print



Title: [Court House, Chillicothe, Ohio]

Date: 1935 (negative); ca.

1980 (print)

**Primary Maker:** Berenice

Abbott



Title: Court of the First Model Tenements in New York City, 361– 365 71st Street, 1325– 1343 First Avenue, and 360–364 72nd Street, Manhattan, March 16, 1936

Date: 1936 (negative); ca.

1980 (print)

Primary Maker: Berenice

Abbott

**Medium:** Gelatin silver print



Title: Crane Memorial Library (1880-83), Quincy, Massachusetts

**Date:** 1934 (negative); ca.

1980 (print)

**Primary Maker:** Berenice

Abbott

**Medium:** Gelatin silver print



Title: [Crane Memorial Library (1880-83), Quincy, Massachuset