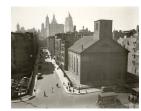

**Primary Maker:** Berenice

Abbott

Medium: Gelatin silver print

Title: 57th St. view from Ritz

Date: 1929-39 (negative);

ca. 1980 (print) **Primary Maker:** Berenice

Abbott

Medium: Gelatin silver print