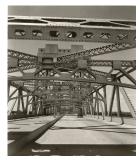

Date: 1937 (negative); ca.

1980 (print)

**Primary Maker:** Berenice

Abbott

Medium: Gelatin silver print

Title: George Washington Bridge in construction

Date: 1930 (negative); ca.

1980 (print)