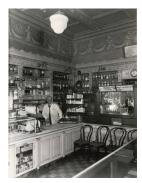

1980 (print)

**Primary Maker:** Berenice

Abbott

**Medium:** Gelatin silver print

Title: [Cafe of the Lafayette Hotel]

Date: 1949 (negative); ca.

1980 (print)

**Primary Maker:** Berenice

Abbott

Medium: Gelatin silver print

Title: [Cafe of the Lafayette Hotel]

Date: 1949 (negative): ca.

1980 (print)

**Primary Maker:** Berenice

Abbott

Medium: Gelatin silver print