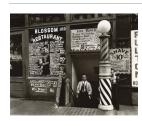

**Primary Maker:** Berenice

Abbott

Medium: Gelatin silver print

Title: Betty Parsons
Date: 1927 (negative); ca.

1980 (print)

**Primary Maker:** Berenice

Abbott

Title: Blossom Restaurant, 103 Bowery, Manhattan, October 24, 1935

Date: 1935 (negative); ca.

1980 (print)

**Primary Maker:** Berenice

Abbott

Medium: Gelatin silver print

Title: [Boats at dock]
Date: 1954 (negative); ca.

1980 (print)

Primary Maker: Berenice