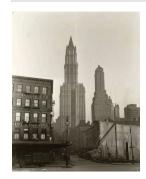

Abbott

Medium: Gelatin silver print

Title: [Aerial view of New York City]

Date: 1929-31 (negative);

ca. 1980 (print)

Primary Maker: Berenice

Abbott

Title: [Airlines terminal construction]