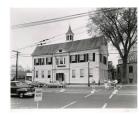

Title: [Baptist church, Augusta, Georgia]

Date: 1954 (negative); ca.

1980 (print)

Primary Maker: Berenice

Abbott

Medium: Gelatin silver print

Title: Barbara Adams **Date:** 1925-30 (negative);

ca. 1980 (print)