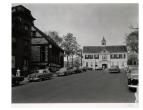

**Primary Maker:** Berenice

Abbott

Medium: Gelatin silver print

Title: Brick buildings, State and Commercial Streets (1825-30), Boston, Massachusetts Date: 1934 (negative); ca.

1000 (maint)

1980 (print)

**Primary Maker:** Berenice