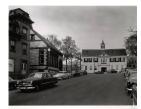

erenice

Abbott

Medium: Gelatin silver print



Title: [Coential Slip]

Date: 1929-39 (negative);

ca. 1980 (print)

**Primary Maker:** Berenice

Abbott

Medium: Gelatin silver print



Title: Columbia Presbyterian Medical Center, Broadway and 168th Street, November 16, 1937

Date: 1937 (negative); ca.

1980 (print)

Primary Maker: Berenice

Abbott

**Medium:** Gelatin silver print



Title: [Commercial building row before the Brooklyn Bridge]

**Date:** 1929-39 (negative);

ca. 1980 (print)

**Primary Maker:** Berenice

Abbott

Medium: Gelatin silver print



Title: [Commercial buildings]

**Date:** 1934-35 (negative);

ca. 1980 (print)

**Primary Maker:** Berenice

Abbott



Title: [Commercial wharf building]

1980 (print)

Primary Maker: Berenice

Abbott

Medium: Gelatin silver print



Title: [Connecticut county courthouse]

Date: 1954 (negative); ca.

1980 (print)

**Primary Maker:** Berenice

Abbott

Medium: Gelatin silver print



Title: [Construction site below Manhattan Bridge]

Date: 1929-39 (negative);

ca. 1980 (print)

**Primary Maker:** Berenice

Abbott

**Medium:** Gelatin silver print



Title: [Country road, barns and buildings, between Houlton and Presque Isle, Maine]

Date: 1954 (negative); ca.

1980 (print)

**Primary Maker:** Berenice

Abbott

Medium: Gelatin silver print



Title: [County courthouse]

Date: 1954 (negative); ca.

1980 (print)

**Primary Maker:** Berenice

Abbott

**Medium:** Gelatin silver print



Title: [County courthouse building, Connecticut]

Date: 1954 (negative); ca.

1980 (print)

Primary Maker: Berenice

Abbott

Medium: Gelati