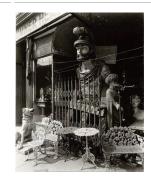

Primary Maker: Berenice

Abbott

Medium: Gelatin silver print

Title: [Cigar Store Indian, P. Stein Cigars]
Date: 1929-39 (negative);

ca. 1980 (print)

**Primary Maker:** Berenice

Abbott

Medium: Gelatin silver print