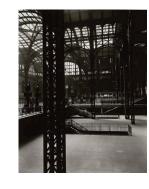

Date: 1954 (negative); ca.

1980 (print)

**Primary Maker:** Berenice

Abbott

Medium: Gelatin silver print

Title: Pennsylvania Station

Date: 1936 (negative);

1970s (print)

**Primary Maker:** Berenice

Abbott

Medium: Gelatin silver print

Title: [Pennsylvania Station interior]

Date: 1936 (negative); ca.

1980 (print)

**Primary Maker:** Berenice

Abbott

# Title: [Pennsylvania Station interior]

Date: 1936 (negative);

1970s (print)

**Primary Maker:** Berenice

Abbott

Medium: Gelatin silver print

# Title: [Pennsylvania Station interior]

Date: 1936 (negative); ca.

1980 (print)

Primary Maker: Berenice

Abbott

**Medium:** Gelatin silver print

Title: Percy Brown House (1881-82), Marion, Massachusetts

Date: 1934 (negative); ca.