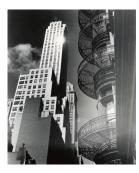

# Title: [Chanin Building from the Chrysler Building]

Date: 1931 (negative); ca.

1980 (print)

**Primary Maker:** Berenice

Abbott

Medium: Gelatin silver print

# Title: Chanin building from the Chrysler building

Date: 1931 (negative); ca.

1980 (print)

**Primary Maker:** Berenice

Abbott

Medium: Gelatin silver print

# Title: Chanin building from the Chrysler building

Date: 1931 (negative); ca.

1980 (print)

Primary Maker: Berenice

Abbott

Medium: Gelatin silver print