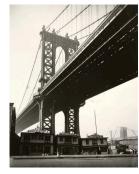

Medium: Gelatin silver print

Title: [Construction site below Manhattan Bridge]

Date: 1929-39 (negative);

ca. 1980 (print)

**Primary Maker:** Berenice

Abbott

**Medium:** Gelatin silver print

Title: [Country road, barns and buildings, between Houlton and Presque Isle, Maine]