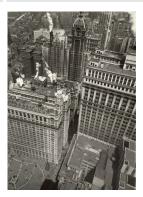

Abbott

Medium: Gelatin silver print

Title: [Aerial view of New York City]

Date: 1929-31 (negative);

ca. 1980 (print)

Primary Maker: Berenice

Abbott

Title: [Airlines terminal construction]