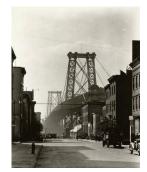

#### **Basic Report**

Title: [57 Hancock Street, Boston, MA] Date: 1934 (negative); ca.

1980 (print)

**Primary Maker:** Berenice Abbott

**Medium:** Gelatin silver print

Title: [57th Street]
Date: 1929-39 (negative);
ca. 1980 (print)