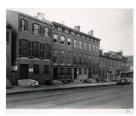

**Date:** 1929-39 (negative); ca. 1980 (print)

**Primary Maker:** Berenice

Abbott

**Medium:** Gelatin silver print

Title: Brick and marble houses, 1406-1420 Spruce Street (1850-60), Philadelphia, Pennsylvania