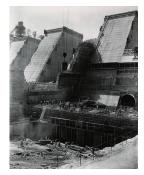

Title: [Norris dam construction, Clinch River, Anderson and Campbell Counties, Tennessee1

Date: 1935 (negative); ca.

1980 (print)

**Primary Maker:** Berenice

Abbott

Medium: Gelatin silver print

Title: [Norris dam, construction, looking east, Clinch River, Anderson and Campbell Counties, Tennesseel