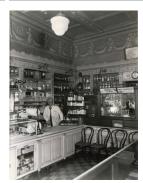

Abbott

Medium: Gelatin silver print

Title: [Drugstore interior]

**Date:** 1929-39 (negative);

ca. 1980 (print)

**Primary Maker:** Berenice

Abbott

Medium: Gelatin silver print

Title: [Drugstore interior]

Date: 1929-39 (negative);

ca. 1980 (print)

**Primary Maker:** Berenice

Abbott

Medium: Gelatin silver print

Title: Durgin, Park and Company, granite buildings, North Market STreet (1855), Boston, Massachusetts