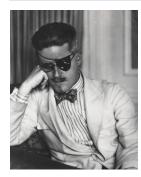

Date: 1926 (negative);

1960s (print)

Primary Maker: Berenice

Abbott

Medium: Gelatin silver print

Title: [Jam session, boardwalk from the beach, Daytona Beach, Florida]

Date: 1954 (negative); ca.

1980 (print)