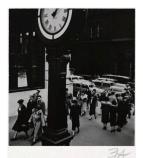

**Primary Maker:** Berenice

Abbott

Medium: Gelatin silver print

Title: [Pennsylvania Station interior]

Date: 1936 (negative); ca.

1980 (print)

**Primary Maker:** Berenice

Abbott

**Medium:** Gelatin silver print

Title: [Pennsylvania Station interior]

Date: 1936 (negative); ca.

1980 (print)

**Primary Maker:** Berenice

Abbott

Medium: Gelatin silver print

# Title: [Pennsylvania Station interior]

Date: 1936 (negative);

1970s (print)

Primary Maker: Berenice

Abbott

**Medium:** Gelatin silver print

Title: Percy Brown House (1881-82), Marion, Massachusetts

Date: 1934 (negative); ca.