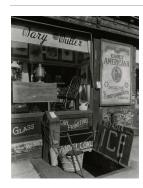

Medium: Gelatin silver print

Title: [Mary Muller at her shop, Greenwich Avenue and 10th Street

Date: 1929-39 (negative);

ca. 1980 (print)

Primary Maker: Berenice

Abbott

**Medium:** Gelatin silver print

Title: [Masonry shop buildings]