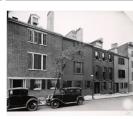

Title: 185-195 State Street (circa 1855-60), Boston, Massachusetts

Date: 1934 (negative); ca.

1980 (print)

**Primary Maker:** Berenice

Abbott

Medium: Gelatin silver print

Title: [500 Fifth Ave. construction]