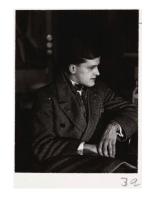

Abbott

Medium: Gelatin silver print

Title: James Joyce

**Date:** 1928

Primary Maker: Berenice

Abbott

Medium: Gelatin silver print

Title: James Joyce with an eye patch

Date: 1926 (negative);

1960s (print)

Primary Maker: Berenice

Abbott

Medium: Gelatin silver print

Title: [Jam session, boardwalk from the beach, Daytona Beach, Florida]

Date: 1954 (negative); ca.

1980 (print)