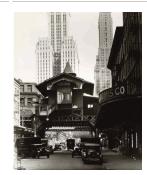

trict]

**Date:** 1935-48 (negative); ca. 1980 (print)

**Primary Maker:** Berenice

Abbott

Medium: Gelatin silver print



## Title: [Elevated train tracks and commercial row]

Date: 1929-39 (negative);

ca. 1980 (print)

**Primary Maker:** Berenice

Abbott

Medium: Gelatin silver print



#### Title: [Elm Street, corner of Washington Street, Boston, MA]

**Date:** 1934–35 (negative);

ca. 1980 (print)

**Primary Maker:** Berenice

Abbott



Title: El, Second and Third Avenue Line Date: 1936 (negative): ca.

Primary Maker: Berenice

Abbott

Medium: Gelatin silver print



Title: "El", Second and Third Avenue Lines, 250 Pearl Street between Fulton and John Streets, March 26, 1936

Date: 1936 (negative); ca.

1980 (print)

**Primary Maker:** Berenice

Abbott

Medium: Gelatin silver print



Title: ["El" station]
Date: 1929-39 (negative);

ca. 1980 (print)

Primary Maker: Berenice

Abbott

Medium: Gelatin silver print



Title: [El Station]
Date: 1929-39 (negative);

ca. 1980 (print)

**Primary Maker:** Berenice

Abbott

Medium: Gelatin silver print



Title: El Station Interior, Sixth and Seventh Avenue Lines, Columbus Avenue and 72nd Street, New York

Date: 1936 (negative); ca.

1980 (print)

**Primary Maker:** Berenice

Abbott

Medium: Gelatin silver print



### Title: [Empire State Building]

Date: ca. 1930 (negative);

ca. 1980 (print)

Primary Maker: Berenice

Abbott

Medium: Gelatin silver print



Title: [Empire State Building]

**Date:** 1929-39 (negative);

ca. 1980 (print)

Primary Maker: Berenice

Abbott

**Medium:** Gelatin silver print



Title: [Empire State