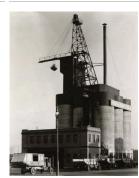

**Date:** 1929–39 (negative); ca. 1980 (print)

**Primary Maker:** Berenice

Abbott

Medium: Gelatin silver print

Title: [Airline terminal construction]

**Date:** 1929-39 (negative);

ca. 1980 (print)

**Primary Maker:** Berenice

Abbott

Medium: Gelatin silver print

Title: Allegret, Brother of Marc A.

**Date:** 1925-30 (negative):

ca. 1980 (print)

**Primary Maker:** Berenice

Abbott

Medium: Gelatin silver print