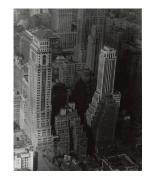

Abbott

Medium: Gelatin silver print

Title: [Aerial view of New York City]

Date: 1929-31 (negative);

ca. 1980 (print)

Primary Maker: Berenice

Abbott

Title: [Airlines terminal construction]

Medium: Gelatin silver print

Title: [New York City aerial view]

Date: 1929-39 (negative);

ca. 1980 (print)

**Primary Maker:** Berenice

Abbott

Medium: Gelatin silver print

Title: [New York City buildings]