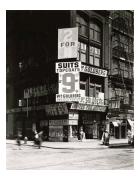

#### **Basic Report**

Title: [57 Hancock Street, Boston, MA] Date: 1934 (negative); ca.

1980 (print)

**Primary Maker:** Berenice Abbott

**Medium:** Gelatin silver print

Title: [57th Street]
Date: 1929-39 (negative);
ca. 1980 (print)