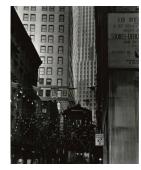

## Title: Charlton Street, 6th Avenue

**Date:** 1929–39 (negative); ca. 1980 (print)

Primary Maker: Berenice

Abbott

Medium: Gelatin silver print