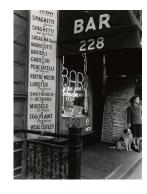

**Primary Maker:** Berenice

Abbott

Medium: Gelatin silver print

**Title: Betty Parsons Date:** 1927 (negative); ca.

1980 (print)

**Primary Maker:** Berenice

Abbott

Title: Blossom Restaurant, 103 Bowery, Manhattan, October 24, 1935