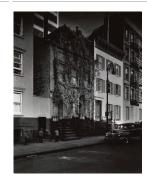

#### **Basic Report**

Title: [57 Hancock Street, Boston, MA] Date: 1934 (negative); ca.

1980 (print)

**Primary Maker:** Berenice Abbott

**Medium:** Gelatin silver print

Title: [57th Street]
Date: 1929-39 (negative);
ca. 1980 (print)