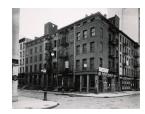

t)

**Primary Maker:** Berenice

Abbott

**Medium:** Gelatin silver print



Title: Brick and marble houses, 1406-1420 Spruce Street (1850-60), Philadelphia, Pennsylvania

Date: 1934 (negative); ca.

1980 (print)

Primary Maker: Berenice

Abbott

**Medium:** Gelatin silver print



Title: [Brick apartment building]

**Date:** 1934-35 (negative);

ca. 1980 (print)

**Primary Maker:** Berenice

Abbott

**Medium:** Gelatin silver print



Title: [Brick building, Boston]

**Date:** 1934-35 (negative);

ca. 1980 (print)

**Primary Maker:** Berenice

Abbott

Medium: Gelatin silver print



Title: Brick buildings, State and Commercial Streets (1825-30), Boston, Massachusetts Date: 1934 (negative); ca.

1000 (maint)

1980 (print)

**Primary Maker:** Berenice

Abbott

Medium: Gelatin silver print



Title: [Brick commercial buildings]

**Date:** 1934–35 (negative);

ca. 1980 (print)

**Primary Maker:** Berenice

Abbott

Medium: Gelatin silver print



Title: [Brick house]

Date: 1954 (negative); ca.

1980 (print)

**Primary Maker:** Berenice

Abbott

Medium: Gelatin silver print



Title: [Brick house with street lamp]

**Date:** 1934-35 (negative);

ca. 1980 (print)

Primary Maker: Berenice

Abbott



Title: [Brick rowhouses with wooden steps]
Date: 1934-35 (negative);

ca. 1980 (print)

**Primary Maker:** Berenice

Abbott

**Medium:** Gelatin silver print



Title: [Brick warehouses]

**Date:** 1934-35 (negative);

ca. 1980 (print)

**Primary Maker:** Berenice

Abbott

Medium: Gelatin silver print



Title: [Bridges]

Date: 1929-39 (negative);

ca. 1980 (print)

Primary Maker: Ber