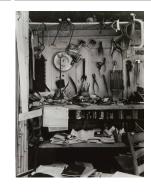

Abbott

Title: [Financial District Rooftops1

Date: 1938 (negative): ca.

1980 (print)

**Primary Maker:** Berenice

Abbott

Medium: Gelatin silver print

Title: [Fireplace with shoes and clocks1 Date: 1910 (negative); 1956 (print)