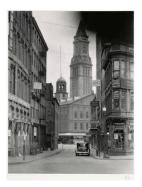

#### **Basic Report**

Title: [57 Hancock Street, Boston, MA] Date: 1934 (negative); ca.

1980 (print)

**Primary Maker:** Berenice Abbott

**Medium:** Gelatin silver print

Title: [57th Street]
Date: 1929-39 (negative);
ca. 1980 (print)