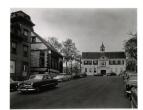

Title: 185-195 State Street (circa 1855-60), Boston, Massachusetts

Date: 1934 (negative); ca.

1980 (print)

**Primary Maker:** Berenice

Abbott

Medium: Gelatin silver print

Title: [500 Fifth Ave. construction]