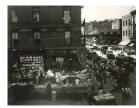

#### Title: Repair Shop, 19 Christopher Street, New York City

Date: 1947 (negative); ca.

1980 (print)

Primary Maker: Berenice

Abbott

Medium: Gelatin silver print

Title: Retail establishments, Hester Street, Lower East Side Date: 1929-31 (negative);