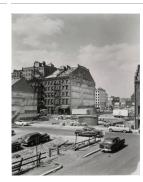

: Pike and Henry Streets, Pike between Henry and Madison Streets

Date: 1936 (negative); ca.

1980 (print)

Primary Maker: Berenice

Abbott

Medium: Gelatin silver print



Title: [Pinckney Street at Joy Street, Boston, MA1

Date: 1934 (negative); ca.

1980 (print)

**Primary Maker:** Berenice

Abbott

**Medium:** Gelatin silver print



Title: [Portico]

Date: 1929-39 (negative);

ca. 1980 (print)

**Primary Maker:** Berenice

Abbott

Medium: Gelatin silver print



Title: [Postcard display, 819 Main Street, Daytona, Forida]

Date: 1954 (negative); ca.

1980 (print)

**Primary Maker:** Berenice

Abbott

Medium: Gelatin silver print



Title: [Post Office, East Machias, Maine]

**Date:** 1954 (negative); ca.

1980 (print)

Primary Maker: Berenice

Abbott

**Medium:** Gelatin silver print



Title: [Preparing for Central Expressway, Boston, Massachusetts]

Date: 1954 (negative); ca.

1980 (print)

**Primary Maker:** Berenice

Abbott

Medium: Gelatin silver print



Title: [Preparing for Central Expressway, Boston, Massachusetts] Date: 1954 (negative); ca.

1980 (print)

Primary Maker: Berenice

Abbott



Title: President of **Bowery Bank** 

Date: 1925-30 (negative);

ca. 1980 (print)

**Primary Maker:** Berenice

Abbott

**Medium:** Gelatin silver print



Title: Princess Eugène Murat

Date: 1930 (negative); ca. 1980 (print)

**Primary Maker:** Berenice

Abbott

Medium: Gelatin silver print



Title: Princess Eugène Murat

Date: 1930 (negative);

printed later

**Primary Maker:** Berenice

Abbott

Medium: Gelatin silver print mounted on board



Title: [Provincetown

piers1