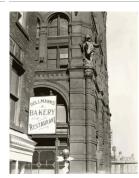

Date: 1930 (negative); ca. 1980 (print)

**Primary Maker:** Berenice

Abbott

Medium: Gelatin silver print



Title: Princess Eugène Murat

Date: 1930 (negative);

printed later

**Primary Maker:** Berenice

Abbott

Medium: Gelatin silver print mounted on board



Title: [Provincetown

piers1

Date: 1954 (negative); ca.

1980 (print)

**Primary Maker:** Berenice

Abbott

**Medium:** Gelatin silver print



Title: [Puck]

Date: 1929-39 (negative);

ca. 1980 (print)

**Primary Maker:** Berenice

Abbott

Medium: Gelatin silver print



Title: [Puck]

Date: 1929-39 (negative);

ca. 1980 (print)

**Primary Maker:** Berenice

Abbott

Medium: Gelatin silver print



Title: [Puck]

**Date:** 1929-39 (negative);

ca. 1980 (print)

**Primary Maker:** Berenice

Abbott

Medium: Gelatin silver print



Title: [Puck statue on buildinal

Date: 1929-39 (negative);

ca. 1980 (print)

**Primary Maker:** Berenice

Abbott

**Medium:** Gelatin silver print



Title: [Puck statue on buildina1

Date: 1929-39 (negative);

ca. 1980 (print)

**Primary Maker:** Berenice

Abbott



Title: [Queensboro Bridge, from Long Island City] Date: 1937 (negative); ca.

**Date:** 1937 (negative); ca. 1980 (print)

**Primary Maker:** Berenice Abbott

Medium: Gelatin silver print



Title: [Queensboro Bridge, from Long Island City]

Date: 1937 (negative); ca.

1980 (print)

Primary Maker: Berenice

Abbott

Medium: Gelatin silver print



Title: Queensboro Bridge I, from Manhattan, May 7, 1937

Date: 1937 (negative); ca.

1980 (print)

**Primary Maker:** Berenice

Abbott

**Medium:** Gelatin silver print



Title: