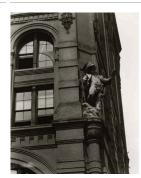

Abbott

Medium: Gelatin silver print

Title: [Empire State Building and other skyscrapers]

**Date:** 1929-39 (negative);

ca. 1980 (print)

**Primary Maker:** Berenice

Abbott

Title: [Empire State Building and roof ornament]

**Date:** 1929–39 (negative); ca. 1980 (print)

**Primary Maker:** Berenice

Abbott **Medium:** Gelatin silver print

Title: [Empire State building and skyscrapers]

Date: 1929-39 (negative);

ca. 1980 (print)

**Primary Maker:** Berenice