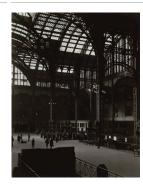

Date: 1954 (negative); ca.

1980 (print)

**Primary Maker:** Berenice

Abbott

Medium: Gelatin silver print

Title: Pennsylvania Station

Date: 1936 (negative);

1970s (print)

**Primary Maker:** Berenice

Abbott

Medium: Gelatin silver print

Title: [Pennsylvania Station interior]

Date: 1936 (negative); ca.

1980 (print)

**Primary Maker:** Berenice

Abbott

**Medium:** Gelatin silver print

Title: [Pennsylvania Station interior]

Date: 1936 (negative); ca.

1980 (print)

**Primary Maker:** Berenice

Abbott

Medium: Gelatin silver print

# Title: [Pennsylvania Station interior]

Date: 1936 (negative);

1970s (print)

Primary Maker: Berenice

Abbott

**Medium:** Gelatin silver print

Title: Percy Brown House (1881-82), Marion, Massachusetts

Date: 1934 (negative); ca.