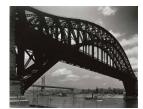

Title: Hell Gate

Date: 1929-39 (negative);

ca. 1980 (print)

**Primary Maker:** Berenice

Abbott

**Medium:** Gelatin silver print

Title: Hell Gate Bridge, from Astoria

Date: 1937 (negative); ca.

1980 (print)

**Primary Maker:** Berenice

Abbott

Medium: Gelatin silver print

Title: [Hester Street]

Date: ca. 1929 (negative);

ca. 1980 (print)

**Primary Maker:** Berenice