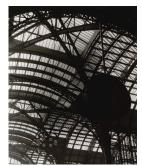

Date: 1954 (negative); ca.

1980 (print)

**Primary Maker:** Berenice

Abbott

Medium: Gelatin silver print

Title: Pennsylvania Station

Date: 1936 (negative);

1970s (print)

**Primary Maker:** Berenice

Abbott

Medium: Gelatin silver print

Title: [Pennsylvania Station interior]

Date: 1936 (negative); ca.

1980 (print)

**Primary Maker:** Berenice

Abbott

**Medium:** Gelatin silver print

Title: [Pennsylvania Station interior]

Date: 1936 (negative); ca.

1980 (print)

**Primary Maker:** Berenice

Abbott

Medium: Gelatin silver print

# Title: [Pennsylvania Station interior]

Date: 1936 (negative);

1970s (print)

Primary Maker: Berenice

Abbott

**Medium:** Gelatin silver print

Title: Percy Brown House (1881-82), Marion, Massachusetts

Date: 1934 (negative); ca.