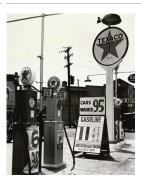

Date: 1936 (negative); ca.

1980 (print)

**Primary Maker:** Berenice

Abbott

Medium: Gelatin silver print

Title: [Gas station at night]

Date: 1929-39 (negative);

ca. 1980 (print)