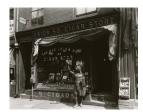

Abbott

**Medium:** Gelatin silver print

Title: Snuff Shop, 113 Division Street, Manhattan, January 26, 1938

Date: 1938 (negative); ca.

1980 (print) **Primary Maker:** Berenice

Abbott

Medium: Gelatin silver print