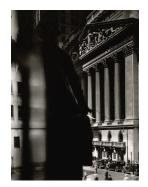

Title: [Inside the Stock Exchange]

Date: 1929-39 (negative);

ca. 1980 (print)

Primary Maker: Berenice

Abbott

Medium: Gelatin silver print

## Title: [Inside the Stock Exchange]

**Date:** 1929-39 (negative);

ca. 1980 (print)

**Primary Maker:** Berenice

Abbott

**Medium:** Gelatin silver print