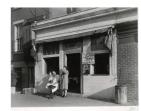

e below Manhattan Bridge]

Date: 1929-39 (negative);

ca. 1980 (print)

**Primary Maker:** Berenice

Abbott

**Medium:** Gelatin silver print



Title: [Country road, barns and buildings, between Houlton and Presque Isle, Maine]

Date: 1954 (negative); ca.

1980 (print)

**Primary Maker:** Berenice

Abbott

**Medium:** Gelatin silver print



Title: [County courthouse]

Date: 1954 (negative); ca.

1980 (print)

**Primary Maker:** Berenice

Abbott

**Medium:** Gelatin silver print



Title: [County courthouse building, Connecticut]

Date: 1954 (negative); ca.

1980 (print)

Primary Maker: Berenice

Abbott

Medium: Gelatin silver print



Title: [County Court House, Connecticut]

**Date:** 1954 (negative); ca.

1980 (print)

Primary Maker: Berenice

Abbott

**Medium:** Gelatin silver print



Title: [Couple outside Italian restaurant]

**Date:** 1934–35 (negative);

ca. 1980 (print)

**Primary Maker:** Berenice

Abbott

**Medium:** Gelatin silver print



Title: [Court House, Chillicothe, Ohio]

Date: 1935 (negative); ca.

1980 (print)

**Primary Maker:** Berenice

Abbott



Title: Court of the First Model Tenements in New York City, 361– 365 71st Street, 1325– 1343 First Avenue, and 360–364 72nd Street, Manhattan, March 16, 1936

Date: 1936 (negative); ca.

1980 (print)

Primary Maker: Berenice

Abbott

**Medium:** Gelatin silver print



Title: Crane Memorial Library (1880-83), Quincy, Massachusetts

**Date:** 1934 (negative); ca.

1980 (print)

**Primary Maker:** Berenice

Abbott

**Medium:** Gelatin silver print



Title: [Crane Memorial Library (1880-83), Quincy, Massach