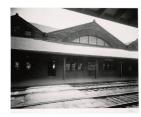

**Primary Maker:** Berenice

Abbott

Medium: Gelatin silver print

Title: [Pennsylvania Station interior]

Date: 1936 (negative); ca.

1980 (print)

**Primary Maker:** Berenice

Abbott

**Medium:** Gelatin silver print

Title: [Pennsylvania Station interior]

Date: 1936 (negative); ca.

1980 (print)

**Primary Maker:** Berenice

Abbott

Medium: Gelatin silver print

# Title: [Pennsylvania Station interior]

Date: 1936 (negative);

1970s (print)

Primary Maker: Berenice

Abbott

**Medium:** Gelatin silver print

Title: Percy Brown House (1881-82), Marion, Massachusetts

Date: 1934 (negative); ca.