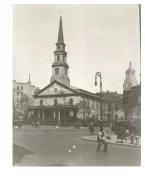

Medium: Gelatin silver print

Title: Saint Mark's Church

**Date:** 1930-31 (negative);

ca. 1980 (print)

**Primary Maker:** Berenice

Abbott

Medium: Gelatin silver print

Title: Saint Paul's Chapel