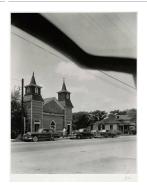

Primary Maker: Eugène

Atget

Medium: Gelatin silver print

Title: [First Baptist Church and towerl

**Date:** 1934-35 (negative):

ca. 1980 (print)

**Primary Maker:** Berenice

Abbott