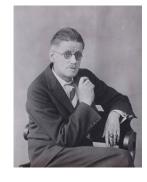

Abbott

Medium: Gelatin silver print

Title: James Joyce

**Date:** 1928

Primary Maker: Berenice

Abbott

Medium: Gelatin silver print

Title: James Joyce with an eye patch