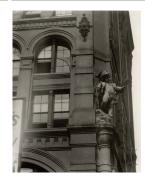

Abbott

Medium: Gelatin silver print

Title: [Empire State Building and other skyscrapers]

**Date:** 1929-39 (negative);

ca. 1980 (print)

**Primary Maker:** Berenice

Abbott

Title: [Empire State Building and roof ornament]

**Date:** 1929–39 (negative); ca. 1980 (print)

**Primary Maker:** Berenice

Abbott **Medium:** Gelatin silver print

Title: [Empire State building and skyscrapers]

Date: 1929-39 (negative);

ca. 1980 (print)

**Primary Maker:** Berenice