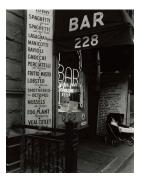

**Primary Maker:** Berenice

Abbott

Medium: Gelatin silver print

**Title: Betty Parsons Date:** 1927 (negative); ca.

1980 (print)

**Primary Maker:** Berenice

Abbott

Title: Blossom Restaurant, 103 Bowery, Manhattan, October 24, 1935