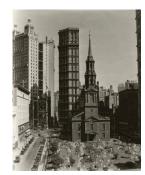

Medium: Gelatin silver print

Title: Saint Mark's Church

**Date:** 1930-31 (negative);

ca. 1980 (print)

**Primary Maker:** Berenice

Abbott

Medium: Gelatin silver print

Title: Saint Paul's Chapel