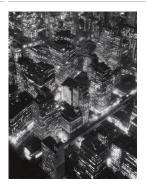

Abbott

Medium: Gelatin silver print

Title: [Aerial view of New York City]

Date: 1929-31 (negative);

ca. 1980 (print)

Primary Maker: Berenice

Abbott

Title: [Airlines terminal construction]