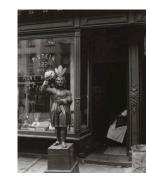

Primary Maker: Berenice

Abbott

Medium: Gelatin silver print

Title: [Cigar Store Indian, P. Stein Cigars]
Date: 1929-39 (negative);

ca. 1980 (print)

**Primary Maker:** Berenice

Abbott

Medium: Gelatin silver print