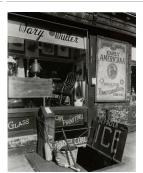

Medium: Gelatin silver print

Title: [Mary Muller at her shop, Greenwich Avenue and 10th Street

Date: 1929-39 (negative);

ca. 1980 (print)

Primary Maker: Berenice

Abbott

**Medium:** Gelatin silver print

Title: [Masonry shop buildings]