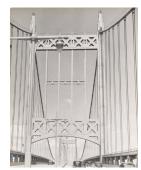

Date: 1937 (negative); ca.

1980 (print)

**Primary Maker:** Berenice

Abbott

Medium: Gelatin silver print

Title: George Washington Bridge in construction

Date: 1930 (negative); ca.

1980 (print)