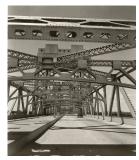

rimary Maker:** Berenice

Abbott

Medium: Gelatin silver print



Title: [Tree-lined commercial street, New York state]

Date: 1934-35 (negative);

ca. 1980 (print)

Primary Maker: Berenice

Abbott

**Medium:** Gelatin silver print



Title: [Tree-lined walkway]

Date: 1954 (negative); ca.

1980 (print)

**Primary Maker:** Berenice

Abbott

**Medium:** Gelatin silver print



Title: [Tree trunk]

Date: 1954 (negative); ca.

1980 (print)

**Primary Maker:** Berenice

Abbott

Medium: Gelatin silver print



Title: [Tree with moss]

Date: 1954 (negative); ca.

1980 (print)

**Primary Maker:** Berenice

Abbott

Medium: Gelatin silver print



Title: Triborough Bridge: Cables, June 29, 1937

**Date:** 1937

**Primary Maker:** Berenice

Abbott

**Medium:** Gelatin silver print mounted on board



Title: Tri-Borough Bridge: Steel girders, June 29, 1937

Date: 1937 (negative); ca.

1980 (print)

**Primary Maker:** Berenice

Abbott

Medium: Gelatin silver print



Title: [Trinity Church]

**Date:** 1929-39 (negative);

ca. 1980 (print)

Primary Maker: Berenice

Abbott



Title: [Trinity Church]

Date: 1929-39 (negative);
ca. 1980 (print)

Primary Maker: Berenice

Abbott

Medium: Gelatin silver print



Title: [Trinity Church]
Date: 1929-39 (negative);

ca. 1980 (print)

**Primary Maker:** Berenice

Abbott

Medium: Gelatin silver print



Title: [Trinity Church]
Date: 1929-39 (negative);

ca. 1980 (print)

Primary Maker: Berenice

Abbott

Medium: Gelatin silver print



Title: [Trinity Church and yard]

**Date:** 1929-39 (negative);

ca. 1980 (print)

**Primary Maker:** Berenice

Abb