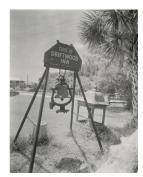

1980 (print)

Primary Maker: Berenice

Abbott

Medium: Gelatin silver print

Title: [Driftwood Inn sign, Vero Beach, Florida1

Date: 1954 (negative); ca.

1980 (print)

**Primary Maker:** Berenice