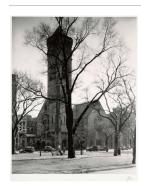

Medium: Gelatin silver print

Title: Saint Mark's Church

**Date:** 1930-31 (negative);

ca. 1980 (print)

**Primary Maker:** Berenice

Abbott

Medium: Gelatin silver print

Title: Saint Paul's Chapel