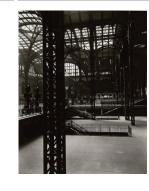

Date: 1954 (negative); ca.

1980 (print)

**Primary Maker:** Berenice

Abbott

Medium: Gelatin silver print

Title: Pennsylvania Station

Date: 1936 (negative);

1970s (print)

**Primary Maker:** Berenice

Abbott

Medium: Gelatin silver print

Title: [Pennsylvania Station interior]

Date: 1936 (negative); ca.

1980 (print)

**Primary Maker:** Berenice

Abbott

**Medium:** Gelatin silver print

Title: [Pennsylvania Station interior]

Date: 1936 (negative); ca.

1980 (print)

**Primary Maker:** Berenice

Abbott

Medium: Gelatin silver print

# Title: [Pennsylvania Station interior]

Date: 1936 (negative);

1970s (print)

Primary Maker: Berenice

Abbott

**Medium:** Gelatin silver print

Title: Percy Brown House (1881-82), Marion, Massachusetts

Date: 1934 (negative); ca.