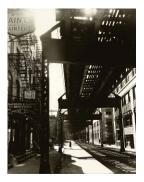

## Title: [Elevated train tracks and commercial row]

Date: 1929-39 (negative);

ca. 1980 (print)

**Primary Maker:** Berenice

Abbott

Medium: Gelatin silver print