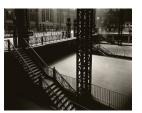

Date: 1954 (negative);

1980 (print)

**Primary Maker:** Berenice

Abbott

Medium: Gelatin silver print

Title: Ramp: West and 57th Streets

Date: 1936 (negative); ca.

1980 (print)