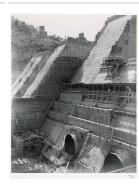

Abbott

**Medium:** Gelatin silver print

Title: [Norris dam, Clinch River, Anderson and Campbell Counties, Tennesseel

Date: 1935 (negative); ca.

1980 (print)

**Primary Maker:** Berenice

Abbott

**Medium:** Gelatin silver print