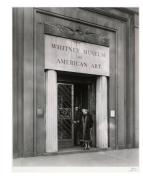

#### **Basic Report**

Title: [57 Hancock Street, Boston, MA] Date: 1934 (negative); ca.

1980 (print)

**Primary Maker:** Berenice Abbott

**Medium:** Gelatin silver print

Title: [57th Street]
Date: 1929-39 (negative);
ca. 1980 (print)