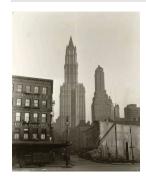

## Title: [Brooklyn Bridge and skyscrapers]

**Date:** 1929-39 (negative);

ca. 1980 (print)

**Primary Maker:** Berenice

Abbott

Medium: Gelatin silver print