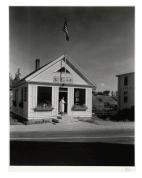

**Medium:** Gelatin silver print

Title: [Bouckville Post Office building]

**Date:** 1934-35 (negative);

ca. 1980 (print)

**Primary Maker:** Berenice

Abbott

**Medium:** Gelatin silver print

Title: Bowling Green
Date: 1930-31 (negative);