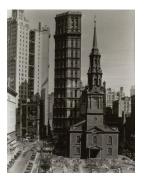

Medium: Gelatin silver print

Title: Saint Mark's Church

**Date:** 1930-31 (negative);

ca. 1980 (print)

**Primary Maker:** Berenice

Abbott

Medium: Gelatin silver print

Title: Saint Paul's Chapel