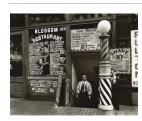

**Primary Maker:** Berenice

Abbott

Medium: Gelatin silver print

**Title: Betty Parsons Date:** 1927 (negative); ca.

1980 (print)

**Primary Maker:** Berenice

Abbott

Title: Blossom Restaurant, 103 Bowery, Manhattan, October 24, 1935

Date: 1935 (negative); ca.

1980 (print)

**Primary Maker:** Berenice

Abbott

Medium: Gelatin silver print

Title: [Boats at dock]
Date: 1954 (negative); ca.

1980 (print)

Primary Maker: Berenice