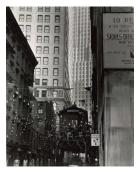

**Primary Maker:** Berenice

Abbott

Medium: Gelatin silver print

Title: 57th St. view from Ritz

Date: 1929-39 (negative);

ca. 1980 (print) **Primary Maker:** Berenice

Abbott

Medium: Gelatin silver print