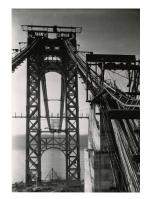

Date: 1937 (negative); ca.

1980 (print)

**Primary Maker:** Berenice

Abbott

Medium: Gelatin silver print

Title: George Washington Bridge in construction

Date: 1930 (negative); ca.

1980 (print)