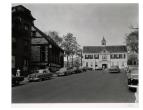

Title: 185-195 State Street (circa 1855-60), Boston, Massachusetts

Date: 1934 (negative); ca.

1980 (print)

**Primary Maker:** Berenice

Abbott

Medium: Gelatin silver print

Title: [500 Fifth Ave. construction]