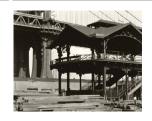

### Title: [Construction site below Manhattan Bridge]

Bridge] Date: 1929-39 (negative); ca. 1980 (print) Primary Maker: Berenice Abbott Medium: Gelatin silver print

Title: [Country road, barns and buildings, between Houlton and Presque Isle, Maine] Date: 1954 (negative); ca. 1980 (print) Primary Maker: Berenice Abbott Medium: Gelatin silver print