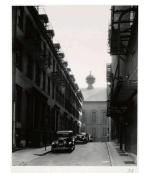

# Title: [Elevated train tracks and commercial row]

Date: 1929-39 (negative); ca. 1980 (print) Primary Maker: Berenice Abbott Medium: Gelatin silver print

Title: [Elm Street, corner of Washington Street, Boston, MA] Date: 1934-35 (negative); ca. 1980 (print) Primary Maker: Berenice Abbott Medium: Gelatin silver print