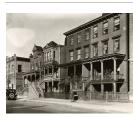

Title: Brick and marble houses, 219-225 Fifth Street (1835-55), Philadelphia, Pennsylvania Date: 1929-39 (negative); ca. 1980 (print) Primary Maker: Berenice Abbott Medium: Gelatin silver print

Title: Brick and marble houses, 1406-1420 Spruce Street (1850-60), Philadelphia, Pennsylvania Date: 1934 (negative); ca. 1980 (print) Primary Maker: Berenice Abbott Medium: Gelatin silver print