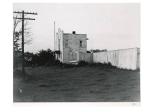

Title: [602-612 Massachusetts Avenue, Boston, MA] Date: 1934 (negative); ca. 1980 (print) Primary Maker: Berenice Abbott

Medium: Gelatin silver print

Title: [Abandoned fox farm, near Calfax, Ohio] Date: 1935 (negative); ca. 1980 (print) Primary Maker: Berenice Abbott Medium: Gelatin silver print