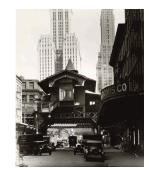

Title: [500 Fifth Ave. construction] Date: 1931 (negative); 1970s (print) Primary Maker: Berenice Abbott Medium: Gelatin silver print

Title: [500 Fifth Avenue Construction] Date: 1929-39 (negative); ca. 1980 (print) Primary Maker: Berenice Abbott Medium: Gelatin silver print