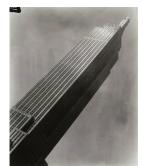

Title: [Empire State Building] Date: ca. 1930 (negative); ca. 1980 (print) Primary Maker: Berenice Abbott Medium: Gelatin silver print