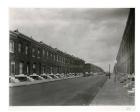

Title: Ramp: West and 57th Streets Date: 1936 (negative); ca. 1980 (print) Primary Maker: Berenice Abbott Medium: Gelatin silver print

Title: [Rear of row houses with laundry and automobiles, Newark, New Jersey] Date: 1931 (negative); ca. 1980 (print) Primary Maker: Berenice Abbott Medium: Gelatin silver print