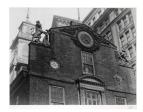

Title: Old Print Shop (son of owner) Date: 1925-30 (negative); ca. 1980 (print) Primary Maker: Berenice Abbott Medium: Gelatin silver print

Title: [Old State House, Boston] Date: 1934-35 (negative); ca. 1980 (print) Primary Maker: Berenice Abbott Medium: Gelatin silver print