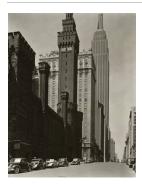

Title: [American Radiator building and Empire State building] Date: 1929-39 (negative); ca. 1980 (print) Primary Maker: Berenice Abbott Medium: Gelatin silver print

Title: [American Shops, New Jersey] Date: 1954 (negative); ca. 1980 (print) Primary Maker: Berenice Abbott Medium: Gelatin silver print