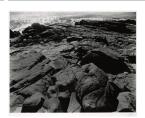

Title: [Robert Hendrickson, gunsmith, 22 Christopher Street] Date: 1947-48 (negative); ca. 1980 (print) Primary Maker: Berenice Abbott Medium: Gelatin silver print

Title: [Rocky beach by ocean, Maine] Date: 1954 (negative); c. 1980 (print) Primary Maker: Berenice Abbott Medium: Gelatin silver print