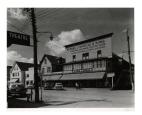

# Basic Report

Title: [57 Hancock Street, Boston, MA] Date: 1934 (negative); ca. 1980 (print) Primary Maker: Berenice Abbott Medium: Gelatin silver print

Title: [57th Street] Date: 1929-39 (negative); ca. 1980 (print) Primary Maker: Berenice Abbott Medium: Gelatin silver print