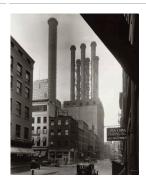

Title: [Factory and smokestacks, New Haven, Connecticut] Date: 1954 (negative); ca. 1980 (print) Primary Maker: Berenice Abbott Medium: Gelatin silver print

Title: [Faneuil Hall, Boston, Massachusetts] Date: 1954 (negative); ca. 1980 (print) Primary Maker: Berenice Abbott Medium: Gelatin silver print