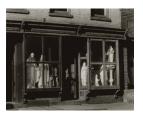

Title: Mannequins, children's clothes Date: ca. 1925 (negative); printed later Primary Maker: Eugène Atget Medium: Gelatin silver print

Title: Mannequins, Reliable Play Figure Company, Lower East Side Date: 1929-31 (negative); ca. 1980 (print) Primary Maker: Berenice Abbott Medium: Gelatin silver print