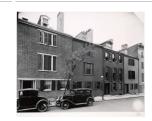

Title: [Louisburg Square, Boston, MA] Date: 1934 (negative); ca. 1980 (print) Primary Maker: Berenice Abbott Medium: Gelatin silver print

Title: [Lumber mill, Maine] Date: 1954 (negative); ca. 1980 (print) Primary Maker: Berenice Abbott Medium: Gelatin silver print