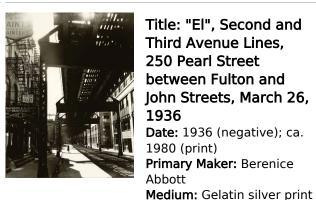

Title: El, Second and Third Avenue Line Date: 1936 (negative): ca. 1980 (print) Primary Maker: Berenice Abbott Medium: Gelatin silver print

Title: "El", Second and Third Avenue Lines. 250 Pearl Street between Fulton and John Streets, March 26, 1936 Date: 1936 (negative); ca. 1980 (print) Primary Maker: Berenice