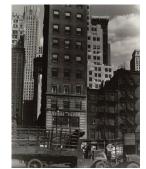

Title: 57th St. view from Ritz Date: 1929-39 (negative); ca. 1980 (print) Primary Maker: Berenice Abbott Medium: Gelatin silver print

Title: 185-195 State Street (circa 1855-60), Boston, Massachusetts Date: 1934 (negative); ca. 1980 (print) Primary Maker: Berenice Abbott Medium: Gelatin silver print