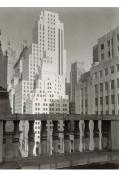

Title: 57th St. view from Ritz Date: 1929-39 (negative); ca. 1980 (print) Primary Maker: Berenice Abbott Medium: Gelatin silver print

Title: 185-195 State Street (circa 1855-60), Boston, Massachusetts Date: 1934 (negative); ca. 1980 (print) Primary Maker: Berenice Abbott Medium: Gelatin silver print