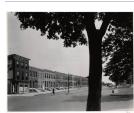

Title: [Main Street, Greenup, Illinois] Date: 1935 (negative); ca. 1980 (print) Primary Maker: Berenice Abbott Medium: Gelatin silver print

Title: [Main Street, Kingston, Ohio] Date: 1935 (negative); ca. 1980 (print) Primary Maker: Berenice Abbott Medium: Gelatin silver print