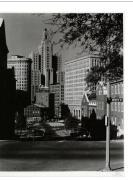

# Basic Report

Title: [57 Hancock Street, Boston, MA] Date: 1934 (negative); ca. 1980 (print) Primary Maker: Berenice Abbott Medium: Gelatin silver print

Title: [57th Street] Date: 1929-39 (negative); ca. 1980 (print) Primary Maker: Berenice Abbott Medium: Gelatin silver print