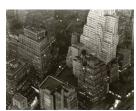

Title: [New York City aerial view] Date: 1929-39 (negative); ca. 1980 (print) Primary Maker: Berenice Abbott Medium: Gelatin silver print