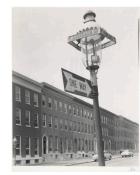

Title: [602-612 Massachusetts Avenue, Boston, MA] Date: 1934 (negative); ca. 1980 (print) Primary Maker: Berenice Abbott

Medium: Gelatin silver print

Title: [Abandoned fox farm, near Calfax, Ohio] Date: 1935 (negative); ca. 1980 (print) Primary Maker: Berenice Abbott Medium: Gelatin silver print