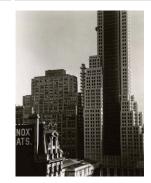

# Basic Report

Title: [57 Hancock Street, Boston, MA] Date: 1934 (negative); ca. 1980 (print) Primary Maker: Berenice Abbott Medium: Gelatin silver print

Title: [57th Street] Date: 1929-39 (negative); ca. 1980 (print) Primary Maker: Berenice Abbott Medium: Gelatin silver print