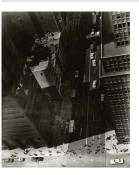

Title: [Aerial view of New York City] Date: 1929-31 (negative); ca. 1980 (print) Primary Maker: Berenice Abbott Medium: Gelatin silver print

Title: [Airlines terminal construction] Date: 1929-39 (negative); ca. 1980 (print) Primary Maker: Berenice Abbott Medium: Gelatin silver print