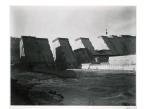

Title: [Norris dam, downstream Clinch River, Anderson and Campbell Counties, Tennessee] Date: 1935 (negative); ca. 1980 (print) Primary Maker: Berenice Abbott Medium: Gelatin silver print

Title: [Norris dam, looking east from head tower on West abutment, Clinch River, Anderson and Campbell Counties, Tennessee] Date: 1935 (negative); ca. 1980 (print) Primary Maker: Berenice Abbott Medium: Gelatin silver print