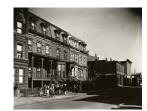

Title: [Rowhouse with ornamental iron rails] Date: 1934-35 (negative); ca. 1980 (print) Primary Maker: Berenice Abbott Medium: Gelatin silver print

Title: [Row of abandoned shops with children playing] Date: 1934-35 (negative); ca. 1980 (print) Primary Maker: Berenice Abbott Medium: Gelatin silver print