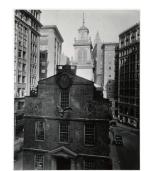

Title: Old Print Shop (son of owner) Date: 1925-30 (negative); ca. 1980 (print) Primary Maker: Berenice Abbott Medium: Gelatin silver print

Title: [Old State House, Boston] Date: 1934-35 (negative); ca. 1980 (print) Primary Maker: Berenice Abbott Medium: Gelatin silver print