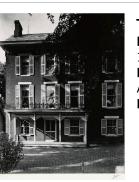

Title: Percy Brown House (1881-82), Marion, Massachusetts Date: 1934 (negative); ca. 1980 (print) Primary Maker: Berenice Abbott Medium: Gelatin silver print

Title: [Perfume factory, Cliff & Beekman Street, NYC] Date: 1929-39 (negative); ca. 1980 (print) Primary Maker: Berenice Abbott Medium: Gelatin silver print