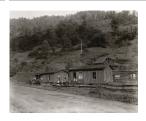

Title: [602-612 Massachusetts Avenue, Boston, MA] Date: 1934 (negative); ca. 1980 (print) Primary Maker: Berenice Abbott

Medium: Gelatin silver print

Title: [Abandoned fox farm, near Calfax, Ohio] Date: 1935 (negative); ca. 1980 (print) Primary Maker: Berenice Abbott Medium: Gelatin silver print