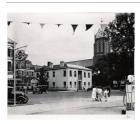

Title: [Lumber mill, Maine] Date: 1954 (negative); ca. 1980 (print) Primary Maker: Berenice Abbott Medium: Gelatin silver print



Title: [Macy's Corner] Date: 1929-1939 (negative); 1979 (print) Primary Maker: Berenice Abbott Medium: Gelatin silver print



Title: [Madison Square] Date: 1929-39 (negative); ca. 1980 (print) Primary Maker: Berenice Abbott Medium: Gelatin silver print



Title: [Maine lighthouse] Date: 1954 (negative); ca. 1980 (print) Primary Maker: Berenice Abbott Medium: Gelatin silver print



Title: [Main Street, Fort Kent, Maine] Date: 1954 (negative); ca. 1980 (print) Primary Maker: Berenice Abbott Medium: Gelatin silver print



Title: [Main Street, Greenup, Illinois] Date: 1935 (negative); ca. 1980 (print) Primary Maker: Berenice Abbott Medium: Gelatin silver print



Title: [Main Street, Kingston, Ohio] Date: 1935 (negative); ca. 1980 (print) Primary Maker: Berenice Abbott Medium: Gelatin silver print



# Title: [Man entering building] Date: 1954 (negative); ca.

1980 (print) Primary Maker: Berenice Abbott Medium: Gelatin silver print



Title: [Manhattan and the East River] Date: 1929-39 (negative); ca. 1980 (print) Primary Maker: Berenice Abbott Medium: Gelatin silver print



Title: Manhattan I, From Pier 11, East River, between Old Slip and Wall Street, March 26, 1936 Date: 1936 (negative); ca. 1980 (print)

Primary Maker: Berenice

**Medium:** Gelatin silver print

Abbott



Title: [Manhattan Skyline from Weehawken, New Jersey] Date: 1929-39 (negative); ca. 1980 (print) Primary Maker: Berenice Abbott Medium: Gelatin silver print



Title: [Man