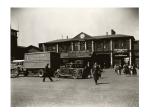

Title: Gasoline Station, Tremont Avenue and Dock Street, Bronx, July 2, 1936 Date: 1936 (negative); ca. 1980 (print) Primary Maker: Berenice Abbott Medium: Gelatin silver print

Title: [Gas station at night] Date: 1929-39 (negative); ca. 1980 (print) Primary Maker: Berenice Abbott Medium: Gelatin silver print