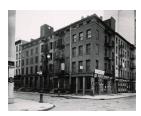

Title: Betty Parsons Date: 1927 (negative); ca. 1980 (print) Primary Maker: Berenice Abbott Medium: Gelatin silver print

Title: Blossom Restaurant, 103 Bowery, Manhattan, October 24, 1935 Date: 1935 (negative); ca. 1980 (print) Primary Maker: Berenice Abbott Medium: Gelatin silver print