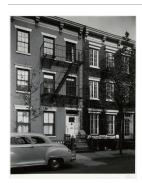

Title: [Brick apartment building] Date: 1934-35 (negative); ca. 1980 (print) Primary Maker: Berenice Abbott Medium: Gelatin silver print