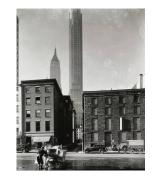

Title: [Empire State Building] Date: ca. 1930 (negative); ca. 1980 (print) Primary Maker: Berenice Abbott Medium: Gelatin silver print