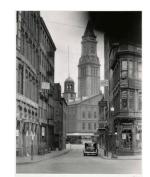

Title: Charleston Hotel, Meeting Street (circa 1839), Charleston, South Carolina Date: 1934 (negative); ca. 1980 (print) Primary Maker: Berenice Abbott Medium: Gelatin silver print

Title: Charlton Street, 6th Avenue Date: 1929-39 (negative); ca. 1980 (print) Primary Maker: Berenice Abbott Medium: Gelatin silver print