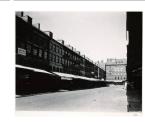

lamp with rowhouses in background] Date: 1954 (negative); ca. 1980 (print) Primary Maker: Berenice Abbott Medium: Gelatin silver print



Title: [Streetscape]

Date: 1929-39 (negative); ca. 1980 (print) Primary Maker: Berenice Abbott Medium: Gelatin silver print



Title: [Street scene with clock] Date: 1954 (negative); ca. 1980 (print) Primary Maker: Berenice Abbott Medium: Gelatin silver print



Title: [Street view] Date: 1929-39 (negative); ca. 1980 (print) Primary Maker: Berenice Abbott Medium: Gelatin silver print



Title: [Street view] Date: 1929-39 (negative); ca. 1980 (print) Primary Maker: Berenice Abbott Medium: Gelatin silver print



Title: [Street view of brick building] Date: 1934-35 (negative); ca. 1980 (print) Primary Maker: Berenice Abbott Medium: Gelatin silver print



Title: [Street view of stores with awnings] Date: 1934-35 (negative); ca. 1980 (print) Primary Maker: Berenice Abbott Medium: Gelatin silver print



Title: [Streetview with Empire State building] Date: 1929-39 (negative); ca. 1980 (print) Primary Maker: Berenice Abbott Medium: Gelatin silver print



Title: [Street view with skyscrapers] Date: 1934-35 (negative); ca. 1980 (print) Primary Maker: Berenice Abbott Medium: Gelatin silver print



Title: [Street with brick rowhouses] Date: 1934-35 (negative); ca. 1980 (print) Primary Maker: Berenice Abbott Medium: Gelatin silver print



Title: [Street with rowhouses] Date: 1954 (negative); ca. 1980 (print) Primary Maker: Berenice Abbott Medium: Gelatin silver print



Title: [Street with tree branch in power line, Maine] Date: 1954 (negative