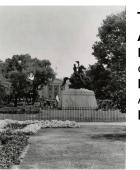

Title: [Installation of Washington statue in Union Square] Date: 1929-31 (negative); ca. 1980 (print) Primary Maker: Berenice Abbott Medium: Gelatin silver print

Title: [Inst. of Modern Psychology] Date: 1929-39 (negative); ca. 1980 (print) Primary Maker: Berenice Abbott Medium: Gelatin silver print