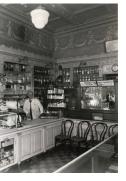

Title: [Driftwood Inn, Vero Beach, Florida] Date: 1954 (negative); ca. 1980 (print) Primary Maker: Berenice Abbott Medium: Gelatin silver print

Title: [Drugstore exterior] Date: 1929-39 (negative); ca. 1980 (print) Primary Maker: Berenice Abbott

Medium: Gelatin silver print

Title: [Drugstore interior] Date: 1929-39 (negative); ca. 1980 (print) Primary Maker: Berenice Abbott Medium: Gelatin silver print

Title: [Drugstore interior] Date: 1929-39 (negative); ca. 1980 (print) Primary Maker: Berenice Abbott Medium: Gelatin silver print