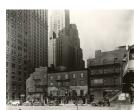

Title: Downtown Manhattan Date: 1936 (negative); ca. 1980 (print) Primary Maker: Berenice Abbott Medium: Gelatin silver print

Title: [Downtown skyport, foot of Wall Street] Date: 1936 (negative); ca. 1980 (print) Primary Maker: Berenice Abbott Medium: Gelatin silver print