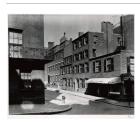

# Basic Report

Title: [57 Hancock Street, Boston, MA] Date: 1934 (negative); ca. 1980 (print) Primary Maker: Berenice Abbott Medium: Gelatin silver print

Title: [57th Street] Date: 1929-39 (negative); ca. 1980 (print) Primary Maker: Berenice Abbott Medium: Gelatin silver print

Title: 57th St. view from Ritz Date: 1929-39 (negative); ca. 1980 (print) Primary Maker: Berenice Abbott Medium: Gelatin silver print

Title: 185-195 State Street (circa 1855-60), Boston, Massachusetts Date: 1934 (negative); ca. 1980 (print) Primary Maker: Berenice Abbott Medium: Gelatin silver print