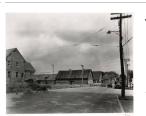

ding] Date: 1929-39 (negative); ca. 1980 (print) Primary Maker: Berenice Abbott Medium: Gelatin silver print



Title: [Tower] Date: 1929-39 (negative); ca. 1980 (print) Primary Maker: Berenice Abbott Medium: Gelatin silver print



Title: [Tower amidst old buildings] Date: 1929-39 (negative); ca. 1980 (print) Primary Maker: Berenice Abbott Medium: Gelatin silver print



Title: [Tower detail, Romanesque church] Date: 1934-35 (negative); ca. 1980 (print) Primary Maker: Berenice Abbott Medium: Gelatin silver print



Title: [Town intersection] Date: 1954 (negative); ca. 1980 (print) Primary Maker: Berenice Abbott Medium: Gelatin silver print



Title: [Town square, Colliersville, Tennessee] Date: 1935 (negative); ca. 1980 (print) Primary Maker: Berenice Abbott Medium: Gelatin silver print



Title: [Town street ] Date: 1934-35 (negative); ca. 1980 (print) Primary Maker: Berenice Abbott Medium: Gelatin silver print



Title: [Train bridge and abandoned building] Date: 1934-35 (negative); ca. 1980 (print) Primary Maker: Berenice Abbott Medium: Gelatin silver print



Title: [Trains and barge with Manhattan skyline] Date: 1929-39 (negative); ca. 1980 (print) Primary Maker: Berenice Abbott Medium: Gelatin silver print



# Title: [Tree in dark forest]

Date: 1954 (negative); ca. 1980 (print) Primary Maker: Berenice Abbott Medium: Gelatin silver print



Title: [Tree-lined commercial street, New York state] Date: 1934-35 (negative); ca. 1980 (print) Primary Maker: Berenice Abbott Medium: Gelatin silver print



Title: [Tree-lined walkway] Date: 1954 (negative); ca. 1980 (print) P