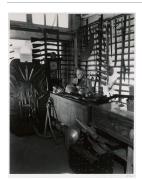

Title: [Row of townhouses, St. Luke's Place and Seventh Avenue] Date: 1934-54 (negative); ca. 1980 (print) Primary Maker: Berenice Abbott Medium: Gelatin silver print

Title: [Saddle shop]

Date: 1929-39 (negative); ca. 1980 (print) Primary Maker: Berenice Abbott Medium: Gelatin silver print