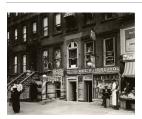

print



Title: [Greenwich Avenue and 10th Street, with view of Jefferson Market Court House] Date: 1947-48 (negative); ca. 1980 (print) Primary Maker: Berenice Abbott Medium: Gelatin silver print



Title: [Greenwich Avenue and West 10th Street] Date: 1929-39 (negative); ca. 1980 (print) Primary Maker: Berenice Abbott Medium: Gelatin silver print



Title: [Harbor] Date: 1954 (negative); ca. 1980 (print) Primary Maker: Berenice Abbott Medium: Gelatin silver print



Title: Hardware Store, 316-318 Bowery, Manhattan, January 26, 1938 Date: 1938 (negative); ca. 1980 (print) Primary Maker: Berenice Abbott Medium: Gelatin silver print



Title: [Harkness Tower, Old Campus, Yale University] Date: 1934-35 (negative); ca. 1980 (print) Primary Maker: Berenice Abbott Medium: Gelatin silver print



Title: Harlem Street, 422-424 Lenox Avenue Date: 1929-39 (negative); ca. 1980 (print) Primary Maker: Berenice Abbott

Medium: Gelatin silver print



Title: [Harlem Street, 422-424 West Lenox Avenue between West 131st and 132nd Streets] Date: 1938 (negative); ca. 1980 (print) Primary Maker: Berenice Abbott Medium: Gelatin silver print



Title: [Harness Shop] Date: 1929-39 (negative); ca. 1980 (print) Primary Maker: Berenice Abbott Medium: Gelatin silver print



Title: Hell Gate Date: 1929-39 (negative); ca. 1980 (print) Primary Maker: Berenice Abbott

Medium: Gelatin silver print



Title: Hell Gate Bridge, from Astoria Date: 1937 (negative); ca. 1980 (print) Primary Maker: Berenice Abbott



Title: [Hester Street] Date: ca. 1929 (negative); ca. 1980 (print) Primary Maker: Berenice Abb