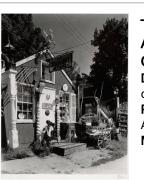

Title: Antique Shop, Greenwich Avenue and 10th Street Date: 1954 (negative); ca. 1980 (print) Primary Maker: Berenice Abbott Medium: Gelatin silver print

Title: Antique shop, Greenwich Avenue and 10th Street Date: 1954 (negative); ca. 1980 (print) Primary Maker: Berenice Abbott Medium: Gelatin silver print