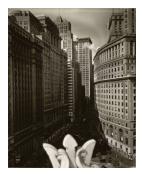

# Basic Report

Title: [57 Hancock Street, Boston, MA] Date: 1934 (negative); ca. 1980 (print) Primary Maker: Berenice Abbott Medium: Gelatin silver print

Title: [57th Street] Date: 1929-39 (negative); ca. 1980 (print) Primary Maker: Berenice Abbott Medium: Gelatin silver print