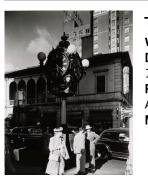

Title: Claude MacKay Date: 1925-30 (negative); ca. 1980 (print) Primary Maker: Berenice Abbott Medium: Gelatin silver print

Title: [Clock on street corner] Date: 1954 (negative); ca. 1980 (print) Primary Maker: Berenice Abbott