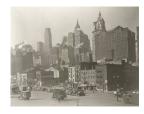

Title: Downtown Manhattan Date: 1936 (negative); ca. 1980 (print) Primary Maker: Berenice Abbott Medium: Gelatin silver print

Title: [Downtown skyport, foot of Wall Street] Date: 1936 (negative); ca. 1980 (print) Primary Maker: Berenice Abbott Medium: Gelatin silver print