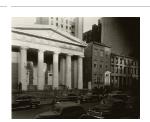

# Basic Report

Title: [57 Hancock Street, Boston, MA] Date: 1934 (negative); ca. 1980 (print) Primary Maker: Berenice Abbott Medium: Gelatin silver print

Title: [57th Street] Date: 1929-39 (negative); ca. 1980 (print) Primary Maker: Berenice Abbott Medium: Gelatin silver print