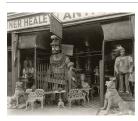

Title: [Cigar store] Date: 1929-39 (negative); ca. 1980 (print) Primary Maker: Berenice Abbott Medium: Gelatin silver print

Title: [Cigar Store Indian, P. Stein Cigars] Date: 1929-39 (negative); ca. 1980 (print) Primary Maker: Berenice Abbott Medium: Gelatin silver print