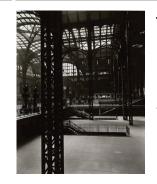

# Title: Pennsylvania Station Date: 1936 (negative); 1970s (print)

Primary Maker: Berenice Abbott Medium: Gelatin silver print

Title: [Pennsylvania Station interior] Date: 1936 (negative); ca. 1980 (print) Primary Maker: Berenice Abbott Medium: Gelatin silver print