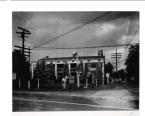

Title: Gasoline Station, Tremont Avenue and Dock Street, Bronx, July 2, 1936 Date: 1936 (negative); ca. 1980 (print) Primary Maker: Berenice Abbott Medium: Gelatin silver print

Title: [Gas station at night] Date: 1929-39 (negative); ca. 1980 (print) Primary Maker: Berenice Abbott Medium: Gelatin silver print