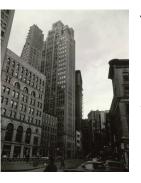

Title: [New York City skyscrapers] Date: 1929-39 (negative); ca. 1980 (print) Primary Maker: Berenice Abbott Medium: Gelatin silver print

Title: [New York City street view] Date: 1929-39 (negative); ca. 1980 (print) Primary Maker: Berenice Abbott Medium: Gelatin silver print