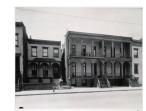

Title: Brick and marble houses, 219-225 Fifth Street (1835-55), Philadelphia, Pennsylvania Date: 1929-39 (negative); ca. 1980 (print) Primary Maker: Berenice Abbott Medium: Gelatin silver print

Title: Brick and marble houses, 1406-1420 Spruce Street (1850-60), Philadelphia, Pennsylvania Date: 1934 (negative); ca. 1980 (print) Primary Maker: Berenice Abbott Medium: Gelatin silver print