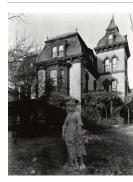

# Basic Report

Title: [57 Hancock Street, Boston, MA] Date: 1934 (negative); ca. 1980 (print) Primary Maker: Berenice Abbott Medium: Gelatin silver print

Title: [57th Street] Date: 1929-39 (negative); ca. 1980 (print) Primary Maker: Berenice Abbott Medium: Gelatin silver print