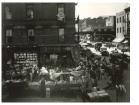

Medium: Gelatin silver print

Title: [Outdoor market] Date: 1929-39 (negative); ca. 1980 (print) Primary Maker: Berenice Abbott Medium: Gelatin silver print