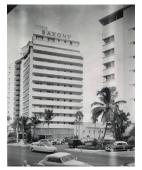

Title: [Saxony Hotel, Miami Beach, Florida] Date: 1954 (negative); ca. 1980 (print) Primary Maker: Berenice Abbott Medium: Gelatin silver print

Title: [Saxony Hotel, Miami Beach, Florida] Date: 1954 (negative); ca. 1980 (print) Primary Maker: Berenice Abbott Medium: Gelatin silver print