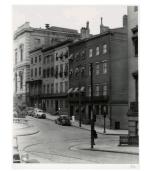

# Basic Report

Title: [57 Hancock Street, Boston, MA] Date: 1934 (negative); ca. 1980 (print) Primary Maker: Berenice Abbott Medium: Gelatin silver print

Title: [57th Street] Date: 1929-39 (negative); ca. 1980 (print) Primary Maker: Berenice Abbott Medium: Gelatin silver print