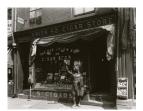

Title: [Cigar store] Date: 1929-39 (negative); ca. 1980 (print) Primary Maker: Berenice Abbott Medium: Gelatin silver print

Title: [Cigar Store Indian, P. Stein Cigars] Date: 1929-39 (negative); ca. 1980 (print) Primary Maker: Berenice Abbott Medium: Gelatin silver print