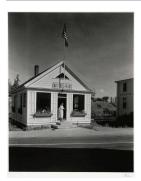

Title: [Post Office, East Machias, Maine] Date: 1954 (negative); ca. 1980 (print) Primary Maker: Berenice Abbott Medium: Gelatin silver print

Title: [Preparing for Central Expressway, Boston, Massachusetts] Date: 1954 (negative); ca. 1980 (print) Primary Maker: Berenice Abbott Medium: Gelatin silver print