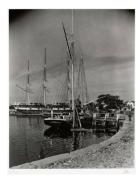

Title: [Boats at dock] Date: 1954 (negative); ca. 1980 (print) Primary Maker: Berenice Abbott Medium: Gelatin silver print

Title: [Boats in harbor] Date: 1954 (negative); ca. 1980 (print) Primary Maker: Berenice Abbott Medium: Gelatin silver print