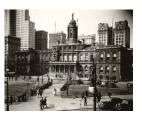

### Title: [City Hall, Manhattan] Date: 1929-39 (negative); ca. 1980 (print) Primary Maker: Berenice Abbott Medium: Gelatin silver print

Title: [City Hall, Manhattan] Date: 1929-39 (negative); ca. 1980 (print) Primary Maker: Berenice Abbott Medium: Gelatin silver print