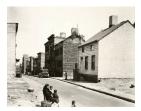

10th Street1 Date: 1947-48 (negative); ca. 1980 (print)

Abbott Medium: Gelatin silver print



### Title: [Sub Treasury] Date: 1929-39 (negative);

ca. 1980 (print) Primary Maker: Berenice Abbott Medium: Gelatin silver print



Title: [Sumner Healey Antique Shop, 942 Third Avenue] Date: 1929-39 (negative); ca. 1980 (print) Primary Maker: Berenice Abbott Medium: Gelatin silver print



Title: Sumner Healey Antique Shop, 942 Third Avenue Date: 1936 (negative); ca. 1980 (print) Primary Maker: Berenice Abbott Medium: Gelatin silver print



Title: Swiss Artist Date: 1925-30 (negative); ca. 1980 (print) Primary Maker: Berenice Abbott Medium: Gelatin silver print



Title: [Tall ships at docks1 Date: 1954 (negative); ca. 1980 (print) Primary Maker: Berenice Abbott Medium: Gelatin silver print



Title: Talman Street, between Jay and Bridge Streets, Brooklyn Date: 1936 (negative); ca. 1980 (print) Primary Maker: Berenice Abbott Medium: Gelatin silver print



Title: [Telephone Company Building at 140 West Street, New York City] Date: 1931 (negative); ca. 1980 (print) Primary Maker: Berenice Abbott Medium: Gelatin silver print



Title: Tempo of the City I. Fifth Avenue and 44th Street, September 6, 1938 Date: 1938 (negative); ca. 1980 (print) Primary Maker: Berenice Abbott Medium: Gelatin silver print



Title: [Tenement buildings] Date: 1929-39 (negative); ca. 1980 (print) Primary Maker: Berenice Abbott

**Medium:** Gelatin silver print, mounted on board



Title: [Tenement row] Date: 1929-39 (negative); ca. 1980 (print) Primary Maker: Berenice Abbott Medium: Gelatin silver prin