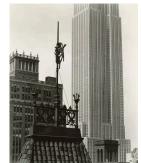

Title: [Empire State Building] Date: ca. 1930 (negative); ca. 1980 (print) Primary Maker: Berenice Abbott Medium: Gelatin silver print