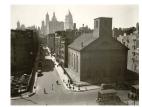

# Basic Report

Title: [57 Hancock Street, Boston, MA] Date: 1934 (negative); ca. 1980 (print) Primary Maker: Berenice Abbott Medium: Gelatin silver print

Title: [57th Street] Date: 1929-39 (negative); ca. 1980 (print) Primary Maker: Berenice Abbott Medium: Gelatin silver print