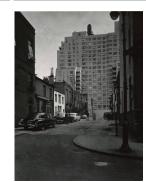

### Title: [Construction site below Manhattan Bridge]

Bridge] Date: 1929-39 (negative); ca. 1980 (print) Primary Maker: Berenice Abbott Medium: Gelatin silver print

Title: [Country road, barns and buildings, between Houlton and Presque Isle, Maine] Date: 1954 (negative); ca. 1980 (print) Primary Maker: Berenice Abbott Medium: Gelatin silver print