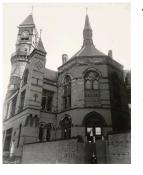

## Title: [Grave Marker] Date: 1929-39 (negative); ca. 1980 (print)

Primary Maker: Berenice Abbott Medium: Gelatin silver print

Title: [Greenwich Avenue and 10th Street, with view of Jefferson Market Court House] Date: 1947-48 (negative); ca. 1980 (print) Primary Maker: Berenice Abbott Medium: Gelatin silver print