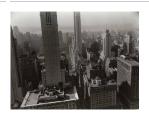

Title: General view from penthouse, 56 Seventh Avenue, July 14, 1937 Date: 1937 (negative); ca. 1980 (print) Primary Maker: Berenice Abbott Medium: Gelatin silver print

Title: General view from the Empire State Building Date: 1932 (negative); ca. 1980 (print) Primary Maker: Berenice Abbott Medium: Gelatin silver print