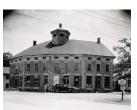

# Title: Allegret, Brother of Marc A.

Date: 1925-30 (negative); ca. 1980 (print) Primary Maker: Berenice Abbott Medium: Gelatin silver print

Title: Allyn House, Allyn and Turnbull STreets (1856-58), Hartford, Connecticut Date: 1934 (negative); ca. 1980 (print) Primary Maker: Berenice Abbott Medium: Gelatin silver print