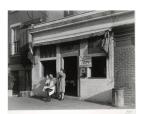

Title: [602-612 Massachusetts Avenue, Boston, MA] Date: 1934 (negative); ca. 1980 (print) Primary Maker: Berenice Abbott

Medium: Gelatin silver print

Title: [Abandoned fox farm, near Calfax, Ohio] Date: 1935 (negative); ca. 1980 (print) Primary Maker: Berenice Abbott Medium: Gelatin silver print