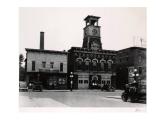

Title: [Buildings] Date: 1929-39 (negative); ca. 1980 (print) Primary Maker: Berenice Abbott Medium: Gelatin silver print

Title: [Building with clocktower] Date: 1954 (negative); ca. 1980 (print) Primary Maker: Berenice Abbott Medium: Gelatin silver print