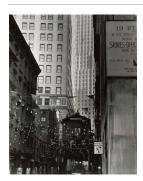

Title: New West Street Date: 1929-39 (negative); ca. 1980 (print) Primary Maker: Berenice Abbott Medium: Gelatin silver print

Title: [New York Clty] Date: 1929-39 (negative); ca. 1980 (print) Primary Maker: Berenice Abbott Medium: Gelatin silver print

Title: [New York City aerial view] Date: 1929-39 (negative); ca. 1980 (print) Primary Maker: Berenice Abbott Medium: Gelatin silver print

#### Title: [New York City buildings] Date: 1929-39 (negative); 1970s (print) Primary Maker: Berenice Abbott

Medium: Gelatin silver print

Title: [New York City skyscrapers] Date: 1929-39 (negative); ca. 1980 (print) Primary Maker: Berenice Abbott Medium: Gelatin silver print

Title: [New York City skyscrapers] Date: 1929-39 (negative); ca. 1980 (print) Primary Maker: Berenice Abbott Medium: Gelatin silver print

Title: [New York City street view] Date: 1929-39 (negative); ca. 1980 (print) Primary Maker: Berenice Abbott Medium: Gelatin silver print