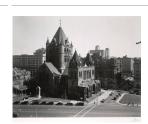

Title: Chrysler building from the Chanin building Date: 1931 (negative); ca. 1980 (print) Primary Maker: Berenice Abbott Medium: Gelatin silver print

Title: [Church] Date: 1929-39 (negative); ca. 1980 (print) Primary Maker: Berenice Abbott Medium: Gelatin silver print

Title: [Church] Date: 1934-35 (negative); ca. 1980 (print) Primary Maker: Berenice Abbott Medium: Gelatin silver print

Title: [Church] Date: 1934-35 (negative); ca. 1980 (print) Primary Maker: Berenice Abbott Medium: Gelatin silver print