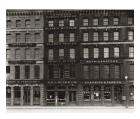

# Basic Report



Title: [57 Hancock Street, Boston, MA] Date: 1934 (negative); ca. 1980 (print) Primary Maker: Berenice Abbott Medium: Gelatin silver print



Title: [57th Street] Date: 1929-39 (negative); ca. 1980 (print) Primary Maker: Berenice Abbott Medium: Gelatin silver print



Title: 57th St. view from Ritz Date: 1929-39 (negative); ca. 1980 (print) Primary Maker: Berenice Abbott Medium: Gelatin silver print



Title: 185-195 State Street (circa 1855-60), Boston, Massachusetts Date: 1934 (negative); ca. 1980 (print) Primary Maker: Berenice Abbott Medium: Gelatin silver print



Title: [500 Fifth Ave. construction] Date: 1931 (negative); 1970s (print) Primary Maker: Berenice Abbott Medium: Gelatin silver print



Title: [500 Fifth Avenue Construction] Date: 1929-39 (negative); ca. 1980 (print) Primary Maker: Berenice Abbott Medium: Gelatin silver print



Title: [602-612 Massachusetts Avenue, Boston, MA] Date: 1934 (negative); ca. 1980 (print) Primary Maker: Berenice Abbott

Medium: Gelatin silver print



Title: [Abandoned fox farm, near Calfax, Ohio] Date: 1935 (negative); ca. 1980 (print) Primary Maker: Berenice Abbott Medium: Gelatin silver print



Title: [Aerial view of New York City] Date