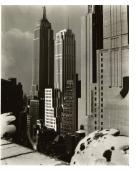

Title: 57th St. view from Ritz Date: 1929-39 (negative); ca. 1980 (print) Primary Maker: Berenice Abbott Medium: Gelatin silver print

Title: 185-195 State Street (circa 1855-60), Boston, Massachusetts Date: 1934 (negative); ca. 1980 (print) Primary Maker: Berenice Abbott Medium: Gelatin silver print