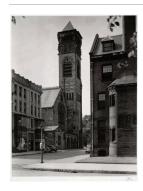

Title: [Church] Date: 1934-35 (negative); ca. 1980 (print) Primary Maker: Berenice Abbott Medium: Gelatin silver print

Title: [Church] Date: 1934-35 (negative); ca. 1980 (print) Primary Maker: Berenice Abbott Medium: Gelatin silver print