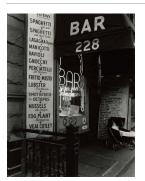

Title: Betty Parsons Date: 1927 (negative); ca. 1980 (print) Primary Maker: Berenice Abbott Medium: Gelatin silver print

Title: Blossom Restaurant, 103 Bowery, Manhattan, October 24, 1935 Date: 1935 (negative); ca. 1980 (print) Primary Maker: Berenice Abbott Medium: Gelatin silver print