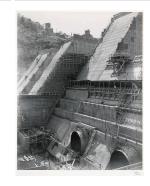

Title: [Norris dam, Clinch River, Anderson and Campbell Counties, Tennessee] Date: 1935 (negative); ca. 1980 (print) Primary Maker: Berenice Abbott Medium: Gelatin silver print

Title: [Norris dam construction, Clinch River, Anderson and Campbell Counties, Tennessee] Date: 1935 (negative); ca. 1980 (print) Primary Maker: Berenice Abbott Medium: Gelatin silver print

Title: [Norris dam, construction, looking east, Clinch River, Anderson and Campbell Counties, Tennessee] Date: 1935 (negative); ca. 1980 (print) Primary Maker: Berenice Abbott Medium: Gelatin silver print