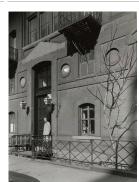

## Title: [Artist block on Washington Square South]

Date: 1935-54 (negative); ca. 1980 (print) Primary Maker: Berenice Abbott Medium: Gelatin silver print

Title: [Artist John Sloane] Date: 1947-48 (negative); ca. 1980 (print) Primary Maker: Berenice Abbott Medium: Gelatin silver print