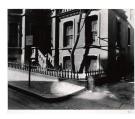

# Basic Report

Title: [57 Hancock Street, Boston, MA] Date: 1934 (negative); ca. 1980 (print) Primary Maker: Berenice Abbott Medium: Gelatin silver print

Title: [57th Street] Date: 1929-39 (negative); ca. 1980 (print) Primary Maker: Berenice Abbott Medium: Gelatin silver print