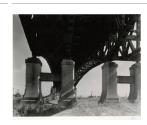

Title: George Washington Bridge in construction Date: 1930 (negative); ca. 1980 (print) Primary Maker: Berenice Abbott Medium: Gelatin silver print

Title: [Geo. Washington House (Indian Queen Tavern), Bladensburg, Maryland] Date: 1954 (negative); ca. 1980 (print) Primary Maker: Berenice Abbott Medium: Gelatin silver print