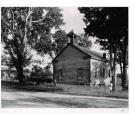

Title: [Child and schoolhouse, near Greenland, Ohio] Date: 1935 (negative); ca. 1980 (print) Primary Maker: Berenice Abbott Medium: Gelatin silver print