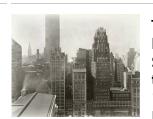

# Basic Report

Title: [57 Hancock Street, Boston, MA] Date: 1934 (negative); ca. 1980 (print) Primary Maker: Berenice Abbott Medium: Gelatin silver print

Title: [57th Street] Date: 1929-39 (negative); ca. 1980 (print) Primary Maker: Berenice Abbott Medium: Gelatin silver print