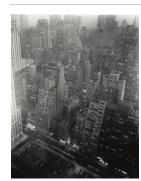

Title: [Aerial view of New York City] Date: 1929-31 (negative); ca. 1980 (print) Primary Maker: Berenice Abbott Medium: Gelatin silver print

Title: [Airlines terminal construction] Date: 1929-39 (negative); ca. 1980 (print) Primary Maker: Berenice Abbott Medium: Gelatin silver print

Title: [New York City aerial view] Date: 1929-39 (negative); ca. 1980 (print) Primary Maker: Berenice Abbott Medium: Gelatin silver print