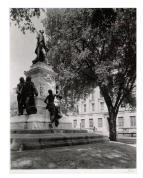

Title: [Installation of Washington statue in Union Square] Date: 1929-31 (negative); ca. 1980 (print) Primary Maker: Berenice Abbott Medium: Gelatin silver print

Title: [Inst. of Modern Psychology] Date: 1929-39 (negative); ca. 1980 (print) Primary Maker: Berenice Abbott Medium: Gelatin silver print