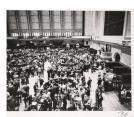

Title: [Inside the Stock Exchange] Date: 1929-39 (negative); ca. 1980 (print) Primary Maker: Berenice Abbott Medium: Gelatin silver print

Title: [Inside the Stock Exchange] Date: 1929-39 (negative); ca. 1980 (print) Primary Maker: Berenice Abbott Medium: Gelatin silver print

Title: [New York Stock Exchange] Date: 1933 (negative); ca. 1980 (print) Primary Maker: Berenice Abbott Medium: Gelatin silver print

Title: [New York Stock Exchange] Date: 1933 (negative); ca. 1980 (print) Primary Maker: Berenice Abbott Medium: Gelatin silver print

Title: [New York Stock Exchange] Date: 1933 (negative); ca. 1980 (print) Primary Maker: Berenice Abbott Medium: Gelatin silver print

Title: New York Telephone building Date: 1936 (negative); ca. 1980 (print) Primary Maker: Berenice Abbott Medium: Gelatin silver print