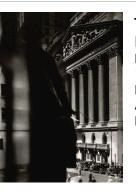

Title: [New York Stock Exchange] Date: 1933 (negative); ca. 1980 (print) Primary Maker: Berenice Abbott Medium: Gelatin silver print

Title: [New York Stock Exchange] Date: 1933 (negative); ca. 1980 (print) Primary Maker: Berenice Abbott Medium: Gelatin silver print

Title: [New York Stock Exchange] Date: 1933 (negative); ca. 1980 (print) Primary Maker: Berenice Abbott Medium: Gelatin silver print

Title: New York Telephone building Date: 1936 (negative); ca. 1980 (print) Primary Maker: Berenice Abbott Medium: Gelatin silver print