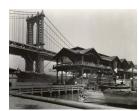

### Title: [Construction site below Manhattan Bridge]

Bridge] Date: 1929-39 (negative); ca. 1980 (print) Primary Maker: Berenice Abbott Medium: Gelatin silver print

Title: [Country road, barns and buildings, between Houlton and Presque Isle, Maine] Date: 1954 (negative); ca. 1980 (print) Primary Maker: Berenice Abbott Medium: Gelatin silver print