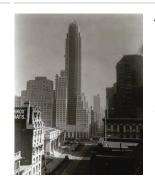

Title: 57th St. view from Ritz Date: 1929-39 (negative); ca. 1980 (print) Primary Maker: Berenice Abbott Medium: Gelatin silver print

Title: 185-195 State Street (circa 1855-60), Boston, Massachusetts Date: 1934 (negative); ca. 1980 (print) Primary Maker: Berenice Abbott Medium: Gelatin silver print