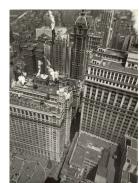

Title: [Aerial view of New York City] Date: 1929-31 (negative); ca. 1980 (print) Primary Maker: Berenice Abbott Medium: Gelatin silver print

Title: [Airlines terminal construction] Date: 1929-39 (negative); ca. 1980 (print) Primary Maker: Berenice Abbott Medium: Gelatin silver print