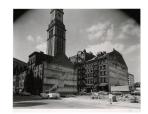

# Title: [Brick building, Boston]

Date: 1934-35 (negative); ca. 1980 (print) Primary Maker: Berenice Abbott Medium: Gelatin silver print

Title: Brick buildings, State and Commercial Streets (1825-30), Boston, Massachusetts Date: 1934 (negative); ca. 1980 (print) Primary Maker: Berenice Abbott Medium: Gelatin silver print