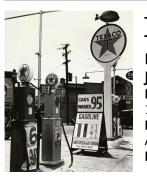

Title: Gasoline Station, Tremont Avenue and Dock Street, Bronx, July 2, 1936 Date: 1936 (negative); ca. 1980 (print) Primary Maker: Berenice Abbott Medium: Gelatin silver print

Title: [Gas station at night] Date: 1929-39 (negative); ca. 1980 (print) Primary Maker: Berenice Abbott Medium: Gelatin silver print