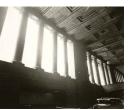

# Title: Pennsylvania Station Date: 1936 (negative); 1970s (print)

Primary Maker: Berenice Abbott Medium: Gelatin silver print

Title: [Pennsylvania Station interior] Date: 1936 (negative); ca. 1980 (print) Primary Maker: Berenice Abbott Medium: Gelatin silver print

Title: [Pennsylvania Station interior] Date: 1936 (negative); ca. 1980 (print) Primary Maker: Berenice Abbott Medium: Gelatin silver print

Title: [Pennsylvania Station interior] Date: 1936 (negative); 1970s (print) Primary Maker: Berenice Abbott Medium: Gelatin silver print