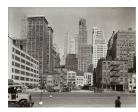

980 (print) Primary Maker: Berenice Abbott Medium: Gelatin silver print



Title: [Neoclassical building seen through trees] Date: 1954 (negative); ca. 1980 (print) Primary Maker: Berenice Abbott Medium: Gelatin silver print



Title: [Neoclassical church and rowhouses] Date: 1934-35 (negative); ca. 1980 (print) Primary Maker: Berenice Abbott Medium: Gelatin silver print



Title: [Neoclassical courthouse with tower] Date: 1954 (negative); ca. 1980 (print) Primary Maker: Berenice Abbott Medium: Gelatin silver print



Title: Newsboy next to BMT subway entrance Date: 1929-31 (negative); ca. 1980 (print) Primary Maker: Berenice Abbott Medium: Gelatin silver print



Title: New West Street Date: 1929-39 (negative); ca. 1980 (print) Primary Maker: Berenice Abbott Medium: Gelatin silver print



Title: [New York Clty] Date: 1929-39 (negative); ca. 1980 (print) Primary Maker: Berenice Abbott Medium: Gelatin silver print



Title: [New York City aerial view] Date: 1929-39 (negative); ca. 1980 (print) Primary Maker: Berenice Abbott Medium: Gelatin silver print



#### Title: [New York City buildings] Date: 1929-39 (negative); 1970s (print) Primary Maker: Berenice Abbott

Medium: Gelatin silver print



Title: [New York City skyscrapers] Date: 1929-39 (negative); ca. 1980 (print) Primary Maker: Berenice Abbott Medium: Gelatin silver print



Title: [New York City skyscrapers] Date: 1929-39 (negative); ca. 1980 (print) Primary Maker: Berenice Abbott Medium: Gelatin silver print



Title: [New York City street view] Date: 1929-39 (negative); ca. 1980 (print) Primary Maker: Berenice Ab