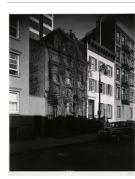

Title: [602-612 Massachusetts Avenue, Boston, MA] Date: 1934 (negative); ca. 1980 (print) Primary Maker: Berenice Abbott

Medium: Gelatin silver print

Title: [Abandoned fox farm, near Calfax, Ohio] Date: 1935 (negative); ca. 1980 (print) Primary Maker: Berenice Abbott Medium: Gelatin silver print