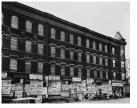

Title: Brick and marble houses, 219-225 Fifth Street (1835-55), Philadelphia, Pennsylvania Date: 1929-39 (negative); ca. 1980 (print) Primary Maker: Berenice Abbott Medium: Gelatin silver print

Title: Brick and marble houses, 1406-1420 Spruce Street (1850-60), Philadelphia, Pennsylvania Date: 1934 (negative); ca. 1980 (print) Primary Maker: Berenice Abbott Medium: Gelatin silver print