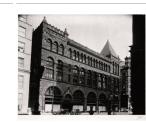

Title: 57th St. view from Ritz Date: 1929-39 (negative); ca. 1980 (print) Primary Maker: Berenice Abbott Medium: Gelatin silver print

Title: 185-195 State Street (circa 1855-60), Boston, Massachusetts Date: 1934 (negative); ca. 1980 (print) Primary Maker: Berenice Abbott Medium: Gelatin silver print