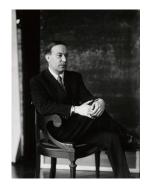

ver print



Title: [Palm tree] Date: 1954 (negative); ca. 1980 (print) Primary Maker: Berenice Abbott Medium: Gelatin silver print



Title: [Palm trees] Date: 1954 (negative); ca. 1980 (print) Primary Maker: Berenice Abbott Medium: Gelatin silver print



Title: Park Avenue and 39th Street. Manhattan, October 13.1936 Date: 1936 (negative); ca. 1980 (print) Primary Maker: Berenice Abbott Medium: Gelatin silver print



Title: [Park with wooden benches1 Date: 1934-35 (negative); ca. 1980 (print) Primary Maker: Berenice Abbott Medium: Gelatin silver print



Title: Patchin Place with Jefferson Market Court in background, opening off West 10th Street between Sixth Avenue and Greenwich Avenue, Manhattan, November 24, 1937 Date: 1937 (negative); 1970s (print) Primary Maker: Berenice Abbott





Title: Paul Morand **Date:** 1925-30 (negative); ca. 1980 (print) Primary Maker: Berenice Abbott Medium: Gelatin silver print



Title: [Pelicans] Date: 1954 (negative); ca. 1980 (print) Primary Maker: Berenice Abbott Medium: Gelatin silver print



Title: [Pelicans] Date: 1954 (negative); ca. 1980 (print) Primary Maker: Berenice Abbott Medium: Gelatin silver print



# Title: Pennsylvania Station Date: 1936 (negative); 1970s (print)

Primary Maker: Berenice Abbott Medium: Gelatin silver print



Title: [Pennsylvania Station interior] Date: 1936 (negative); ca. 1980 (print) Primary Maker: Berenice Abbott Medium: Gelatin silver print



Title: [Pennsylvania Station interior] Date: 1936 (negative); ca. 1980 (print) Primary Maker: Berenice Abbott Medium: Gelatin silver print



Title: [Penn