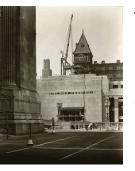

Title: [Office buildings and street excavation, Massachusetts] Date: 1934-35 (negative); ca. 1980 (print) Primary Maker: Berenice Abbott Medium: Gelatin silver print

Title: [Office tower construction] Date: 1929-39 (negative); ca. 1980 (print) Primary Maker: Berenice Abbott Medium: Gelatin silver print

#### Title: [Office tower construction] Date: 1929-39 (negative); ca. 1980 (print) Primary Maker: Berenice Abbott Medium: Gelatin silver print

Title: [Old Doorway] Date: 1929-39 (negative); ca. 1980 (print) Primary Maker: Berenice Abbott Medium: Gelatin silver print