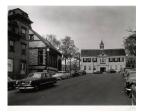

Title: [Factory and smokestacks, New Haven, Connecticut] Date: 1954 (negative); ca. 1980 (print) Primary Maker: Berenice Abbott Medium: Gelatin silver print

Title: [Faneuil Hall, Boston, Massachusetts] Date: 1954 (negative); ca. 1980 (print) Primary Maker: Berenice Abbott Medium: Gelatin silver print