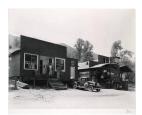

Title: [602-612 Massachusetts Avenue, Boston, MA] Date: 1934 (negative); ca. 1980 (print) Primary Maker: Berenice Abbott

Medium: Gelatin silver print

Title: [Abandoned fox farm, near Calfax, Ohio] Date: 1935 (negative); ca. 1980 (print) Primary Maker: Berenice Abbott Medium: Gelatin silver print