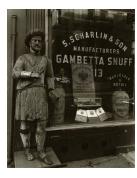

Pawtucket, Rhode Island] Date: 1954 (negative); ca. 1980 (print) Primary Maker: Berenice Abbott Medium: Gelatin silver print



Title: [Slave market, Wrens, Georgia] Date: 1954 (negative); ca. 1980 (print) Primary Maker: Berenice Abbott Medium: Gelatin silver print



Title: [Small building] Date: 1934-35 (negative); ca. 1980 (print) Primary Maker: Berenice Abbott Medium: Gelatin silver print



Title: [Small town commercial street] Date: 1934-35 (negative); ca. 1980 (print) Primary Maker: Berenice Abbott Medium: Gelatin silver print



Title: [Smokestacks] Date: 1929-39 (negative); ca. 1980 (print) Primary Maker: Berenice Abbott Medium: Gelatin silver print



Title: [Smokestack tower] Date: 1929-39 (negative); ca. 1980 (print) Primary Maker: Berenice Abbott Medium: Gelatin silver print



Title: Snuff Shop, 113 Division Street, Manhattan, January 26, 1938 Date: 1938 (negative); ca. 1980 (print) Primary Maker: Berenice Abbott Medium: Gelatin silver print



Title: [Sobol gas station] Date: 1929-39 (negative); ca. 1980 (print) Primary Maker: Berenice Abbott Medium: Gelatin silver print



Title: Solita Solano Date: 1927 (negative); ca. 1980 (print) Primary Maker: Berenice Abbott Medium: Gelatin silver print



Title: Solita Solano Date: 1927 (negative); ca. 1980 (print) Primary Maker: Berenice Abbott Medium: Gelatin silver print



Title: Solita Solano Date: 1927 (negative); ca. 1980 (print) Primary Maker: Berenice Abbott Medium: Gelatin silver print



#### Title: [South and DePeyster Streets] Date: 1929-39 (negative); ca. 1980 (print) Primary Maker: Berenice Abbott Medium