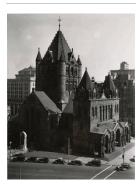

Title: Chrysler building from the Chanin building Date: 1931 (negative); ca. 1980 (print) Primary Maker: Berenice Abbott Medium: Gelatin silver print

Title: [Church] Date: 1929-39 (negative); ca. 1980 (print) Primary Maker: Berenice Abbott Medium: Gelatin silver print

Title: [Church] Date: 1934-35 (negative); ca. 1980 (print) Primary Maker: Berenice Abbott Medium: Gelatin silver print

Title: [Church] Date: 1934-35 (negative); ca. 1980 (print) Primary Maker: Berenice Abbott Medium: Gelatin silver print