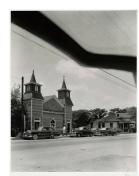

Title: [Fireplace with shoes and clocks] Date: 1910 (negative); 1956 (print) Primary Maker: Eugène Atget Medium: Gelatin silver print

Title: [First Baptist Church and tower] Date: 1934-35 (negative); ca. 1980 (print) Primary Maker: Berenice Abbott Medium: Gelatin silver print