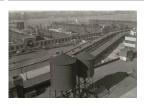

Title: [Railroad Yard] Date: 1929-39 (negative); ca. 1980 (print) Primary Maker: Berenice Abbott Medium: Gelatin silver print

Title: [Ralph M. Milliken General Store on Sunday morning, Bridgewater, Maine] Date: 1954 (negative); ca. 1980 (print) Primary Maker: Berenice Abbott Medium: Gelatin silver print