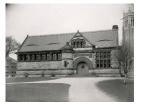

Date: 1936 (negative); ca. 1980 (print) Primary Maker: Berenice Abbott Medium: Gelatin silver print

Title: Crane Memorial Library (1880-83), Quincy, Massachusetts Date: 1934 (negative); ca. 1980 (print) Primary Maker: Berenice Abbott Medium: Gelatin silver print

Title: [Crane Memorial Library (1880-83), Quincy, Massachusetts] Date: 1934 (negative); ca. 1980 (print) Primary Maker: Berenice Abbott Medium: Gelatin silver print

Title: [Cube-shaped shingle style house] Date: 1934-35 (negative); ca. 1980 (print) Primary Maker: Berenice Abbott Medium: Gelatin silver print