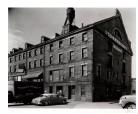

Title: [602-612 Massachusetts Avenue, Boston, MA] Date: 1934 (negative); ca. 1980 (print) Primary Maker: Berenice Abbott

Medium: Gelatin silver print

Title: [Abandoned fox farm, near Calfax, Ohio] Date: 1935 (negative); ca. 1980 (print) Primary Maker: Berenice Abbott Medium: Gelatin silver print