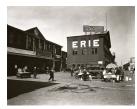

Title: [Federal townhouses, Washington Square North at Fifth Avenue] Date: 1935-54 (negative); ca. 1980 (print) Primary Maker: Berenice Abbott Medium: Gelatin silver print

Title: [Ferry, Erie Railroad, foot of Chambers street] Date: 1929-39 (negative); ca. 1980 (print) Primary Maker: Berenice Abbott Medium: Gelatin silver print

Title: Ferry, Erie Railroad, Foot of Chambers Street, March 23, 1938 Date: 1938 (negative); ca. 1980 (print) Primary Maker: Berenice Abbott Medium: Gelatin silver print

Title: [Field] Date: 1934-35 (negative); ca. 1980 (print) Primary Maker: Berenice Abbott Medium: Gelatin silver print