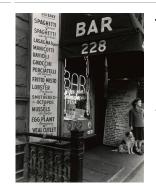

Title: Antique Shop, Greenwich Avenue and 10th Street Date: 1954 (negative); ca. 1980 (print) Primary Maker: Berenice Abbott Medium: Gelatin silver print

Title: Antique shop, Greenwich Avenue and 10th Street Date: 1954 (negative); ca. 1980 (print) Primary Maker: Berenice Abbott Medium: Gelatin silver print