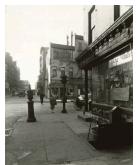

# Basic Report

Title: [57 Hancock Street, Boston, MA] Date: 1934 (negative); ca. 1980 (print) Primary Maker: Berenice Abbott Medium: Gelatin silver print

Title: [57th Street] Date: 1929-39 (negative); ca. 1980 (print) Primary Maker: Berenice Abbott Medium: Gelatin silver print