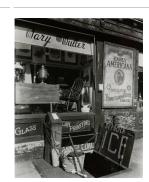

Berenice Abbott Medium: Gelatin silver print



Title: Allyn House, Allyn and Turnbull STreets (1856-58), Hartford, Connecticut Date: 1934 (negative); ca. 1980 (print) Primary Maker: Berenice Abbott Medium: Gelatin silver print



Title: [American Radiator building and Empire State building] Date: 1929-39 (negative); ca. 1980 (print) Primary Maker: Berenice Abbott Medium: Gelatin silver print



Title: [American Shops, New Jersey] Date: 1954 (negative); ca. 1980 (print) Primary Maker: Berenice Abbott Medium: Gelatin silver print



Title: American Shops, New Jersey Date: 1954 (negative); ca. 1980 (print) Primary Maker: Berenice Abbott Medium: Gelatin silver print



Title: Anna Wickham Date: 1923-29 (negative); ca. 1980 (print) Primary Maker: Berenice Abbott Medium: Gelatin silver print



Title: Antique Shop, Greenwich Avenue and 10th Street Date: 1954 (negative); ca. 1980 (print) Primary Maker: Berenice Abbott Medium: Gelatin silver print



Title: Antique shop, Greenwich Avenue and 10th Street Date: 1954 (negative); ca. 1980 (print) Primary Maker: Berenice Abbott Medium: Gelatin silver print



## Title: [Artist block on Washington Square South]

Date: 1935-54 (negative); ca. 1980 (print) Primary Maker: Berenice Abbott Medium: Gelatin silver print



Title: [Artist John Sloane] Date: 1947-48 (negative); ca. 1980 (print) Primary Maker: Berenice Abbott Medium: Gelatin silver print



Title: [Baby standing in crib] Date: 1925-30 (negative); ca. 1980 (print) Primary Maker: Berenice

Abbott Medium: Gelatin silver print



Title: [Back of tenement] Date: 1929-39 (negative); c