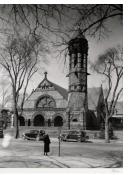

# Basic Report

Title: [57 Hancock Street, Boston, MA] Date: 1934 (negative); ca. 1980 (print) Primary Maker: Berenice Abbott Medium: Gelatin silver print

Title: [57th Street] Date: 1929-39 (negative); ca. 1980 (print) Primary Maker: Berenice Abbott Medium: Gelatin silver print