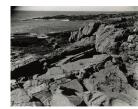

Title: [Robert Hendrickson, gunsmith, 22 Christopher Street] Date: 1947-48 (negative); ca. 1980 (print) Primary Maker: Berenice Abbott Medium: Gelatin silver print

Title: [Rocky beach by ocean, Maine] Date: 1954 (negative); c. 1980 (print) Primary Maker: Berenice Abbott Medium: Gelatin silver print