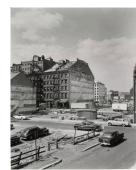

# Basic Report

Title: [57 Hancock Street, Boston, MA] Date: 1934 (negative); ca. 1980 (print) Primary Maker: Berenice Abbott Medium: Gelatin silver print

Title: [57th Street] Date: 1929-39 (negative); ca. 1980 (print) Primary Maker: Berenice Abbott Medium: Gelatin silver print