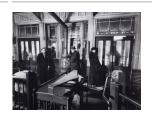

Title: [Inside the Stock Exchange] Date: 1929-39 (negative); ca. 1980 (print) Primary Maker: Berenice Abbott Medium: Gelatin silver print

Title: [Inside the Stock Exchange] Date: 1929-39 (negative); ca. 1980 (print) Primary Maker: Berenice Abbott Medium: Gelatin silver print