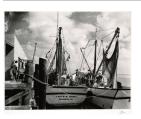

Title: [Boats at dock] Date: 1954 (negative); ca. 1980 (print) Primary Maker: Berenice Abbott Medium: Gelatin silver print

Title: [Boats in harbor] Date: 1954 (negative); ca. 1980 (print) Primary Maker: Berenice Abbott Medium: Gelatin silver print