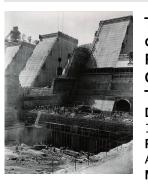

Title: [Norris dam, Clinch River, Anderson and Campbell Counties, Tennessee] Date: 1935 (negative); ca. 1980 (print) Primary Maker: Berenice Abbott Medium: Gelatin silver print

Title: [Norris dam construction, Clinch River, Anderson and Campbell Counties, Tennessee] Date: 1935 (negative); ca. 1980 (print) Primary Maker: Berenice Abbott Medium: Gelatin silver print

Title: [Norris dam, construction, looking east, Clinch River, Anderson and Campbell Counties, Tennessee] Date: 1935 (negative); ca. 1980 (print) Primary Maker: Berenice Abbott Medium: Gelatin silver print