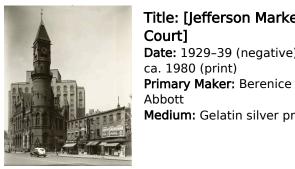

Title: Jean Cocteau, Paris Date: 1927 (negative); ca. 1980 (print) Primary Maker: Berenice Abbott Medium: Gelatin silver print, mounted on board

Title: [Jefferson Market Court1 Date: 1929-39 (negative); ca. 1980 (print)

Abbott Medium: Gelatin silver print

## Title: [Jefferson Market Court1

Date: 1929-39 (negative); ca. 1980 (print) Primary Maker: Berenice Abbott Medium: Gelatin silver print