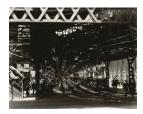

Title: El Station Interior, Sixth and Seventh Avenue Lines, Columbus Avenue and 72nd Street, New York Date: 1936 (negative); ca. 1980 (print) Primary Maker: Berenice Abbott Medium: Gelatin silver print