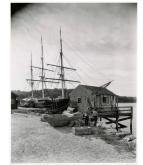

Title: [Boats at dock] Date: 1954 (negative); ca. 1980 (print) Primary Maker: Berenice Abbott Medium: Gelatin silver print

Title: [Boats in harbor] Date: 1954 (negative); ca. 1980 (print) Primary Maker: Berenice Abbott Medium: Gelatin silver print