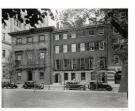

# Title: Allegret, Brother of Marc A.

Date: 1925-30 (negative); ca. 1980 (print) Primary Maker: Berenice Abbott Medium: Gelatin silver print

Title: Allyn House, Allyn and Turnbull STreets (1856-58), Hartford, Connecticut Date: 1934 (negative); ca. 1980 (print) Primary Maker: Berenice Abbott Medium: Gelatin silver print