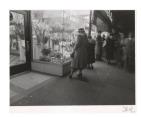

Title: [Evening window shoppers on 8th Street] Date: 1935-54 (negative); ca. 1980 (print) Primary Maker: Berenice Abbott Medium: Gelatin silver print