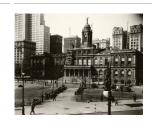

### Title: [City Hall, Manhattan] Date: 1929-39 (negative); ca. 1980 (print) Primary Maker: Berenice Abbott Medium: Gelatin silver print

Title: [City Hall, Manhattan] Date: 1929-39 (negative); ca. 1980 (print) Primary Maker: Berenice Abbott Medium: Gelatin silver print