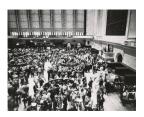

Title: [Inside the Stock Exchange] Date: 1929-39 (negative); ca. 1980 (print) Primary Maker: Berenice Abbott Medium: Gelatin silver print

Title: [Inside the Stock Exchange] Date: 1929-39 (negative); ca. 1980 (print) Primary Maker: Berenice Abbott Medium: Gelatin silver print

Title: [New York Stock Exchange] Date: 1933 (negative); ca. 1980 (print) Primary Maker: Berenice Abbott Medium: Gelatin silver print

Title: [New York Stock Exchange] Date: 1933 (negative); ca. 1980 (print) Primary Maker: Berenice Abbott Medium: Gelatin silver print

Title: [New York Stock Exchange] Date: 1933 (negative); ca. 1980 (print) Primary Maker: Berenice Abbott Medium: Gelatin silver print

Title: New York Telephone building Date: 1936 (negative); ca. 1980 (print) Primary Maker: Berenice Abbott Medium: Gelatin silver print