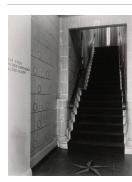

Title: [Stairway] Date: 1947-48 (negative); ca. 1980 (print) Primary Maker: Berenice Abbott Medium: Gelatin silver print

Title: Stairway, Stonehurst, Robert Treat Paine House (1884-1886), Wlatham, Massachusetts Date: 1934 (negative); ca. 1980 (print) Primary Maker: Berenice Abbott Medium: Gelatin silver print