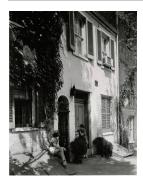

# Basic Report

Title: [57 Hancock Street, Boston, MA] Date: 1934 (negative); ca. 1980 (print) Primary Maker: Berenice Abbott Medium: Gelatin silver print

Title: [57th Street] Date: 1929-39 (negative); ca. 1980 (print) Primary Maker: Berenice Abbott Medium: Gelatin silver print