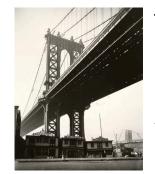

### Title: [Construction site below Manhattan Bridge]

Bridge] Date: 1929-39 (negative); ca. 1980 (print) Primary Maker: Berenice Abbott Medium: Gelatin silver print

Title: [Country road, barns and buildings, between Houlton and Presque Isle, Maine] Date: 1954 (negative); ca. 1980 (print) Primary Maker: Berenice Abbott Medium: Gelatin silver print