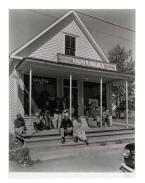

# Basic Report

Title: [57 Hancock Street, Boston, MA] Date: 1934 (negative); ca. 1980 (print) Primary Maker: Berenice Abbott Medium: Gelatin silver print

Title: [57th Street] Date: 1929-39 (negative); ca. 1980 (print) Primary Maker: Berenice Abbott Medium: Gelatin silver print