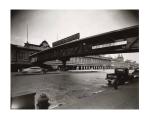

Title: [Central Railroad Station of New Jersey, foot of Liberty Street] Date: 1929-39 (negative); ca. 1980 (print) Primary Maker: Berenice Abbott Medium: Gelatin silver print

Title: [Chanin Building from the Chrysler Building] Date: 1931 (negative); ca. 1980 (print) Primary Maker: Berenice Abbott Medium: Gelatin silver print