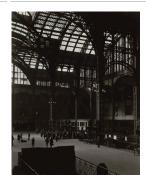

# Title: Pennsylvania Station Date: 1936 (negative); 1970s (print)

Primary Maker: Berenice Abbott Medium: Gelatin silver print

Title: [Pennsylvania Station interior] Date: 1936 (negative); ca. 1980 (print) Primary Maker: Berenice Abbott Medium: Gelatin silver print

Title: [Pennsylvania Station interior] Date: 1936 (negative); ca. 1980 (print) Primary Maker: Berenice Abbott Medium: Gelatin silver print

Title: [Pennsylvania Station interior] Date: 1936 (negative); 1970s (print) Primary Maker: Berenice Abbott Medium: Gelatin silver print