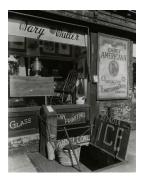

980 (print) Primary Maker: Berenice Abbott Medium: Gelatin silver print



Title: [American Radiator building and Empire State building] Date: 1929-39 (negative); ca. 1980 (print) Primary Maker: Berenice Abbott Medium: Gelatin silver print



Title: [American Shops, New Jersey] Date: 1954 (negative); ca. 1980 (print) Primary Maker: Berenice Abbott Medium: Gelatin silver print



Title: American Shops, New Jersey Date: 1954 (negative); ca. 1980 (print) Primary Maker: Berenice Abbott Medium: Gelatin silver print



Title: Anna Wickham Date: 1923-29 (negative); ca. 1980 (print) Primary Maker: Berenice Abbott Medium: Gelatin silver print



Title: Antique Shop, Greenwich Avenue and 10th Street Date: 1954 (negative); ca. 1980 (print) Primary Maker: Berenice Abbott Medium: Gelatin silver print



Title: Antique shop, Greenwich Avenue and 10th Street Date: 1954 (negative); ca. 1980 (print) Primary Maker: Berenice Abbott Medium: Gelatin silver print



## Title: [Artist block on Washington Square South]

Date: 1935-54 (negative); ca. 1980 (print) Primary Maker: Berenice Abbott Medium: Gelatin silver print



Title: [Artist John Sloane] Date: 1947-48 (negative); ca. 1980 (print) Primary Maker: Berenice Abbott Medium: Gelatin silver print



Title: [Baby standing in crib] Date: 1925-30 (negative); ca. 1980 (print) Primary Maker: Berenice

Abbott Medium: Gelatin silver print



Title: [Back of tenement] Date: 1929-39 (negative); ca. 1980 (print) Primary Maker: Berenice Abbott Medium: Gelatin silver print



Title: [Baptist church, Augusta, Georgia] Date: 1954 (negative); ca. 1980 (pri