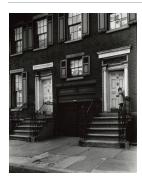

# Basic Report

Title: [57 Hancock Street, Boston, MA] Date: 1934 (negative); ca. 1980 (print) Primary Maker: Berenice Abbott Medium: Gelatin silver print

Title: [57th Street] Date: 1929-39 (negative); ca. 1980 (print) Primary Maker: Berenice Abbott Medium: Gelatin silver print