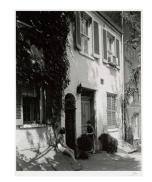

# Basic Report

Title: [57 Hancock Street, Boston, MA] Date: 1934 (negative); ca. 1980 (print) Primary Maker: Berenice Abbott Medium: Gelatin silver print

Title: [57th Street] Date: 1929-39 (negative); ca. 1980 (print) Primary Maker: Berenice Abbott Medium: Gelatin silver print