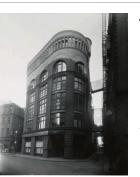

## Title: Facade: 317 Broadway Date: 1936 (negative); ca. 1980 (print) Primary Maker: Berenice Abbott

Medium: Gelatin silver print

Title: [Façade of twostory brick house] Date: 1934-35 (negative); ca. 1980 (print) Primary Maker: Berenice Abbott Medium: Gelatin silver print