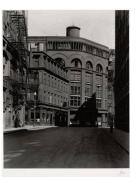

[Stores and restaurant] Date: 1929-39 (negative); ca. 1980 (print) Primary Maker: Berenice Abbott Medium: Gelatin silver print



Title: [Street lamp with rowhouses in background] Date: 1954 (negative); ca. 1980 (print) Primary Maker: Berenice Abbott Medium: Gelatin silver print



Title: [Streetscape]

Date: 1929-39 (negative); ca. 1980 (print) Primary Maker: Berenice Abbott Medium: Gelatin silver print



Title: [Street scene with clock] Date: 1954 (negative); ca. 1980 (print) Primary Maker: Berenice Abbott Medium: Gelatin silver print



Title: [Street view] Date: 1929-39 (negative); ca. 1980 (print) Primary Maker: Berenice Abbott Medium: Gelatin silver print



Title: [Street view] Date: 1929-39 (negative); ca. 1980 (print) Primary Maker: Berenice Abbott Medium: Gelatin silver print



Title: [Street view of brick building] Date: 1934-35 (negative); ca. 1980 (print) Primary Maker: Berenice Abbott Medium: Gelatin silver print



Title: [Street view of stores with awnings] Date: 1934-35 (negative); ca. 1980 (print) Primary Maker: Berenice Abbott Medium: Gelatin silver print



Title: [Streetview with Empire State building] Date: 1929-39 (negative); ca. 1980 (print) Primary Maker: Berenice Abbott Medium: Gelatin silver print



Title: [Street view with skyscrapers] Date: 1934-35 (negative); ca. 1980 (print) Primary Maker: Berenice Abbott Medium: Gelatin silver print



Title: [Street with brick rowhouses] Date: 1934-35 (negative); ca. 1980 (print) Primary Maker: Berenice Abbott Medium: Gelatin silver print



Title: [Street with rowhouses] Date: 1954 (negative); ca. 1980