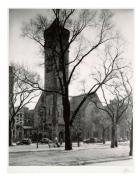

Title: Saint Mark's Church Date: 1930-31 (negative); ca. 1980 (print) Primary Maker: Berenice Abbott Medium: Gelatin silver print

Title: Saint Paul's Chapel Date: 1930-33 (negative); 1970s (print) Primary Maker: Berenice Abbott Medium: Gelatin silver print