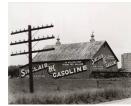

Title: [Sinclair Gasoline] Date: 1935 (negative); ca. 1980 (print) Primary Maker: Berenice Abbott Medium: Gelatin silver print

Title: Sisley Huddleston Date: 1925-30 (negative); ca. 1980 (print) Primary Maker: Berenice Abbott Medium: Gelatin silver print