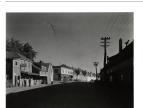

Title: [Main Street, Greenup, Illinois] Date: 1935 (negative); ca. 1980 (print) Primary Maker: Berenice Abbott Medium: Gelatin silver print

Title: [Main Street, Kingston, Ohio] Date: 1935 (negative); ca. 1980 (print) Primary Maker: Berenice Abbott Medium: Gelatin silver print