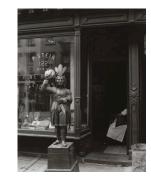

Title: [Cigar store] Date: 1929-39 (negative); ca. 1980 (print) Primary Maker: Berenice Abbott Medium: Gelatin silver print

Title: [Cigar Store Indian, P. Stein Cigars] Date: 1929-39 (negative); ca. 1980 (print) Primary Maker: Berenice Abbott Medium: Gelatin silver print