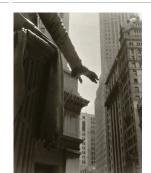

**Title: John Watts Statue** from Trinity Courtyard, Broadway and Wall Street, March 1, 1938 Date: 1938 (negative); ca. 1980 (print) Primary Maker: Berenice Abbott Medium: Gelatin silver print

Title: José Clemente Orozco Date: 1936 (negative); ca. 1980 (print) Primary Maker: Berenice Abbott Medium: Gelatin silver print