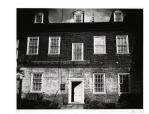

# Basic Report

Title: [57 Hancock Street, Boston, MA] Date: 1934 (negative); ca. 1980 (print) Primary Maker: Berenice Abbott Medium: Gelatin silver print

Title: [57th Street] Date: 1929-39 (negative); ca. 1980 (print) Primary Maker: Berenice Abbott Medium: Gelatin silver print