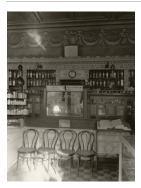

Title: [Driftwood Inn, Vero Beach, Florida] Date: 1954 (negative); ca. 1980 (print) Primary Maker: Berenice Abbott Medium: Gelatin silver print

Title: [Drugstore exterior] Date: 1929-39 (negative); ca. 1980 (print) Primary Maker: Berenice Abbott

Medium: Gelatin silver print

Title: [Drugstore interior] Date: 1929-39 (negative); ca. 1980 (print) Primary Maker: Berenice Abbott Medium: Gelatin silver print

Title: [Drugstore interior] Date: 1929-39 (negative); ca. 1980 (print) Primary Maker: Berenice Abbott Medium: Gelatin silver print