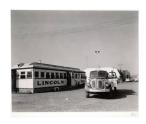

Title: [Lily pads on water] Date: 1954 (negative); ca. 1980 (print) Primary Maker: Berenice Abbott

Medium: Gelatin silver print

Title: [Lincoln Diner on U.S. 1, New Jersey] Date: 1954 (negative); ca. 1980 (print) Primary Maker: Berenice Abbott Medium: Gelatin silver print