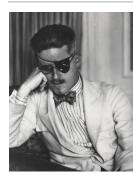

Title: James Joyce with an eye patch Date: 1926 (negative); 1960s (print) Primary Maker: Berenice Abbott Medium: Gelatin silver print

Title: [Jam session, boardwalk from the beach, Daytona Beach, Florida] Date: 1954 (negative); ca. 1980 (print) Primary Maker: Berenice Abbott Medium: Gelatin silver print