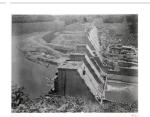

Title: [Norris dam, downstream Clinch River, Anderson and Campbell Counties, Tennessee] Date: 1935 (negative); ca. 1980 (print) Primary Maker: Berenice Abbott Medium: Gelatin silver print

Title: [Norris dam, looking east from head tower on West abutment, Clinch River, Anderson and Campbell Counties, Tennessee] Date: 1935 (negative); ca. 1980 (print) Primary Maker: Berenice Abbott Medium: Gelatin silver print