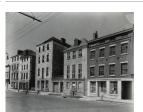

Title: 57th St. view from Ritz Date: 1929-39 (negative); ca. 1980 (print) Primary Maker: Berenice Abbott Medium: Gelatin silver print

Title: 185-195 State Street (circa 1855-60), Boston, Massachusetts Date: 1934 (negative); ca. 1980 (print) Primary Maker: Berenice Abbott Medium: Gelatin silver print