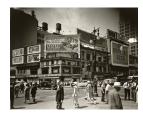

## Title: [Farm with cows grazing] Date: 1934-35 (negative); ca. 1980 (print) Primary Maker: Berenice Abbott Medium: Gelatin silver print

Title: Father Duffy, Times Square, Triangle bounded by Broadway, SEventh Avenue, and West 46th STreet, April 14, 1937 Date: 1937 (negative); ca. 1980 (print) Primary Maker: Berenice Abbott Medium: Gelatin silver print