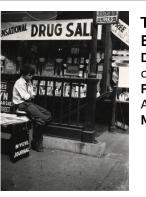

Title: [Driftwood Inn, Vero Beach, Florida] Date: 1954 (negative); ca. 1980 (print) Primary Maker: Berenice Abbott Medium: Gelatin silver print

Title: [Drugstore exterior] Date: 1929-39 (negative); ca. 1980 (print) Primary Maker: Berenice Abbott

Medium: Gelatin silver print

Title: [Drugstore interior] Date: 1929-39 (negative); ca. 1980 (print) Primary Maker: Berenice Abbott Medium: Gelatin silver print

Title: [Drugstore interior] Date: 1929-39 (negative); ca. 1980 (print) Primary Maker: Berenice Abbott Medium: Gelatin silver print