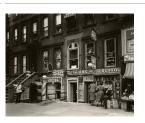

r: Berenice Abbott Medium: Gelatin silver print



Title: [Greenwich Avenue and West 10th Street] Date: 1929-39 (negative); ca. 1980 (print) Primary Maker: Berenice Abbott Medium: Gelatin silver print



Title: [Harbor] Date: 1954 (negative); ca. 1980 (print) Primary Maker: Berenice Abbott Medium: Gelatin silver print



Title: Hardware Store, 316-318 Bowery, Manhattan, January 26, 1938 Date: 1938 (negative); ca. 1980 (print) Primary Maker: Berenice Abbott Medium: Gelatin silver print



Title: [Harkness Tower, Old Campus, Yale University] Date: 1934-35 (negative); ca. 1980 (print) Primary Maker: Berenice Abbott Medium: Gelatin silver print



Title: Harlem Street, 422-424 Lenox Avenue Date: 1929-39 (negative); ca. 1980 (print) Primary Maker: Berenice Abbott

Medium: Gelatin silver print



Title: [Harlem Street, 422-424 West Lenox Avenue between West 131st and 132nd Streets] Date: 1938 (negative); ca. 1980 (print) Primary Maker: Berenice Abbott Medium: Gelatin silver print



Title: [Harness Shop] Date: 1929-39 (negative); ca. 1980 (print) Primary Maker: Berenice Abbott Medium: Gelatin silver print



Title: Hell Gate Date: 1929-39 (negative); ca. 1980 (print) Primary Maker: Berenice Abbott

Medium: Gelatin silver print



Title: Hell Gate Bridge, from Astoria Date: 1937 (negative); ca. 1980 (print) Primary Maker: Berenice Abbott



Title: [Hester Street] Date: ca. 1929 (negative); ca. 1980 (print) Primary Maker: Berenice Abbott Medium: Gelatin silver print

Medium: Gelatin silver print



Title: [Home of Willie Barnes, Chalybeate, Mississippi] Date: 1935 (negative); ca. 1