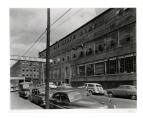

Title: [Aerial view of New York City] Date: 1929-31 (negative); ca. 1980 (print) Primary Maker: Berenice Abbott Medium: Gelatin silver print

Title: [Airlines terminal construction] Date: 1929-39 (negative); ca. 1980 (print) Primary Maker: Berenice Abbott Medium: Gelatin silver print