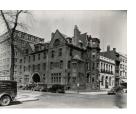

Title: [602-612 Massachusetts Avenue, Boston, MA] Date: 1934 (negative); ca. 1980 (print) Primary Maker: Berenice Abbott

Medium: Gelatin silver print

Title: [Abandoned fox farm, near Calfax, Ohio] Date: 1935 (negative); ca. 1980 (print) Primary Maker: Berenice Abbott Medium: Gelatin silver print