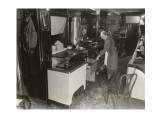

elatin silver print



Title: Wistaria House at 43 King Street Date: 1929-39 (negative); ca. 1980 (print) Primary Maker: Berenice Abbott Medium: Gelatin silver print



Title: [Wisteria House at 43 King Street] Date: 1935-54 (negative); ca. 1980 (print) Primary Maker: Berenice Abbott Medium: Gelatin silver print



Title: [Woman] Date: 1925-30 (negative); ca. 1980 (print) Primary Maker: Berenice Abbott Medium: Gelatin silver print



Title: [Woman] Date: 1925-30 (negative); ca. 1980 (print) Primary Maker: Berenice Abbott Medium: Gelatin silver print



Title: [Woman] Date: 1925-30 (negative); ca. 1980 (print) Primary Maker: Berenice Abbott Medium: Gelatin silver print



Title: [Woman] Date: ca. 1935 (negative); ca. 1980 (print) Primary Maker: Berenice Abbott Medium: Gelatin silver print



Title: [Woman behind counter in a diner] Date: 1929-39 (negative); ca. 1980 (print) Primary Maker: Berenice Abbott Medium: Gelatin silver print



Title: [Woman in doorway] Date: 1947-48 (negative); ca. 1980 (print) Primary Maker: Berenice Abbott Medium: Gelatin silver print



Title: [Woman looking at field beside house] Date: 1954 (negative); ca. 1980 (print) Primary Maker: Berenice Abbott Medium: Gelatin silver print



Title: [Woman looking up] Date: 1925-30 (negative); ca. 1980 (print) Primary Maker: Berenice Abbott Medium: Gelatin silver print



Title: [Woman sweeping walkway] Date: 1954 (negative); ca. 1980 (print) Primary Maker: Berenice Abbott Medium: Gelatin silver print



Title: [Woman with choker necklace] Date: 1925-30 (negative); ca. 1980 (print) Primary Maker: Berenice A