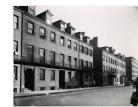

Title: Brick and marble houses, 219-225 Fifth Street (1835-55), Philadelphia, Pennsylvania Date: 1929-39 (negative); ca. 1980 (print) Primary Maker: Berenice Abbott Medium: Gelatin silver print

Title: Brick and marble houses, 1406-1420 Spruce Street (1850-60), Philadelphia, Pennsylvania Date: 1934 (negative); ca. 1980 (print) Primary Maker: Berenice Abbott Medium: Gelatin silver print