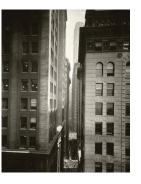

# Basic Report

Title: [57 Hancock Street, Boston, MA] Date: 1934 (negative); ca. 1980 (print) Primary Maker: Berenice Abbott Medium: Gelatin silver print

Title: [57th Street] Date: 1929-39 (negative); ca. 1980 (print) Primary Maker: Berenice Abbott Medium: Gelatin silver print

Title: 57th St. view from Ritz Date: 1929-39 (negative); ca. 1980 (print) Primary Maker: Berenice Abbott Medium: Gelatin silver print

Title: 185-195 State Street (circa 1855-60), Boston, Massachusetts Date: 1934 (negative); ca. 1980 (print) Primary Maker: Berenice Abbott Medium: Gelatin silver print