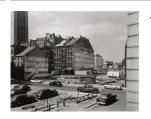

# Basic Report

Title: [57 Hancock Street, Boston, MA] Date: 1934 (negative); ca. 1980 (print) Primary Maker: Berenice Abbott Medium: Gelatin silver print

Title: [57th Street] Date: 1929-39 (negative); ca. 1980 (print) Primary Maker: Berenice Abbott Medium: Gelatin silver print