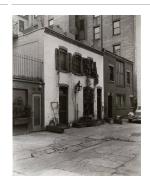

Muller at her shop, Greenwich Avenue and 10th Street Date: 1929-39 (negative); ca. 1980 (print) Primary Maker: Berenice Abbott Medium: Gelatin silver print



Title: [Masonry shop buildings] Date: 1934-35 (negative); ca. 1980 (print) Primary Maker: Berenice Abbott Medium: Gelatin silver print



Title: [Massachusetts Romanesque church] Date: 1934-35 (negative); ca. 1980 (print) Primary Maker: Berenice Abbott Medium: Gelatin silver print



Title: Max Ernst Date: 1931 (negative); ca. 1980 (print) Primary Maker: Berenice Abbott Medium: Gelatin silver print

Title: Max Ernst Date: 1931 (negative); ca. 1980 (print) Primary Maker: Berenice Abbott Medium: Gelatin silver print



Title: Max Ernst Date: 1931 (negative); ca. 1980 (print) Primary Maker: Berenice Abbott Medium: Gelatin silver print



Title: [McDougal Alley, Greenwich Village] Date: 1929-39 (negative); ca. 1980 (print) Primary Maker: Berenice Abbott Medium: Gelatin silver print



Title: [Melbourne Hotel, Melbourne Florida] Date: 1954 (negative); ca. 1980 (print) Primary Maker: Berenice Abbott Medium: Gelatin silver print



Title: [Mercer Fuel, near Trenton, New Jersey] Date: 1954 (negative); ca. 1980 (print) Primary Maker: Berenice Abbott Medium: Gelatin silver print



Title: M. Guerin (Père) Date: 1925-30 (negative); ca. 1980 (print) Primary Maker: Berenice Abbott Medium: Gelatin silver print



Title: [Mine #21, Island Creek Coal Company, Holden, West Virginia] Date: 1935 (negative); ca. 1980 (print) Primary Maker: Berenice Abbott Medium: Gelatin silver print



Title: {Miner's houses, Greenview, West Virginia] D