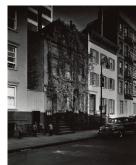

Title: [602-612 Massachusetts Avenue, Boston, MA] Date: 1934 (negative); ca. 1980 (print) Primary Maker: Berenice Abbott

Medium: Gelatin silver print

Title: [Abandoned fox farm, near Calfax, Ohio] Date: 1935 (negative); ca. 1980 (print) Primary Maker: Berenice Abbott Medium: Gelatin silver print