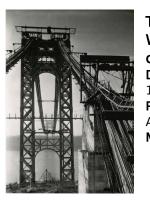

Title: George Washington Bridge in construction Date: 1930 (negative); ca. 1980 (print) Primary Maker: Berenice Abbott Medium: Gelatin silver print

Title: [Geo. Washington House (Indian Queen Tavern), Bladensburg, Maryland] Date: 1954 (negative); ca. 1980 (print) Primary Maker: Berenice Abbott Medium: Gelatin silver print