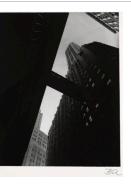

#### Title: [New York City buildings] Date: 1929-39 (negative); 1970s (print) Primary Maker: Berenice Abbott

Medium: Gelatin silver print

Title: [New York City skyscrapers] Date: 1929-39 (negative); ca. 1980 (print) Primary Maker: Berenice Abbott Medium: Gelatin silver print

Title: [New York City skyscrapers] Date: 1929-39 (negative); ca. 1980 (print) Primary Maker: Berenice Abbott Medium: Gelatin silver print

Title: [New York City street view] Date: 1929-39 (negative); ca. 1980 (print) Primary Maker: Berenice Abbott Medium: Gelatin silver print