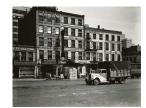

aver's Store, near Marshall, Illinois1 Date: 1935 (negative); ca. 1980 (print) Primary Maker: Berenice Abbott **Medium:** Gelatin silver print



### Title: [Wellesley train depot1 Date: 1934-35 (negative): ca. 1980 (print) Primary Maker: Berenice

Medium: Gelatin silver print

Abbott

### Title: [West Broadway at Dorchester Avenue. South Boston, MA] Date: 1934 (negative); ca. 1980 (print) Primary Maker: Berenice Abbott

Medium: Gelatin silver print



Title: [West End, Pittsburgh, Pennsylvania] Date: 1935 (negative); ca. 1980 (print) Primary Maker: Berenice Abbott Medium: Gelatin silver print



Title: West Side Express Highway and Piers 95-98, From 619 West 54th Street. November 10, 1937 Date: 1937 (negative); ca. 1980 (print) Primary Maker: Berenice Abbott Medium: Gelatin silver print



Title: West Street, Row II. 217-221 West Street between North Moore and Franklin Streets, May 12, 1936 Date: 1936 (negative); ca. 1980 (print) Primary Maker: Berenice Abbott Medium: Gelatin silver print



Title: Wheelock House. 661 West 158th Street. Manhattan, November 11.1937 Date: 1937 (negative); ca. 1980 (print) Primary Maker: Berenice Abbott Medium: Gelatin silver print



Title: [White House and Andrew lackson statue1 Date: 1934-35 (negative); ca. 1980 (print) Primary Maker: Berenice Abbott Medium: Gelatin silver print



Title: [White House Tavern and roadside sians1 Date: 1934-35 (negative); ca. 1980 (print) Primary Maker: Berenice Abbott Medium: Gelatin silver print



Title: [White steps, Batlimore, Maryland] Date: 1954 (negative); ca. 1980 (print) Primary Maker: Berenice Abb