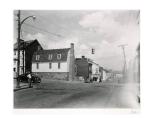

# Basic Report

Title: [57 Hancock Street, Boston, MA] Date: 1934 (negative); ca. 1980 (print) Primary Maker: Berenice Abbott Medium: Gelatin silver print

Title: [57th Street] Date: 1929-39 (negative); ca. 1980 (print) Primary Maker: Berenice Abbott Medium: Gelatin silver print