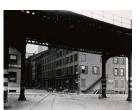

# Title: [Elevated train tracks and commercial row]

Date: 1929-39 (negative); ca. 1980 (print) Primary Maker: Berenice Abbott Medium: Gelatin silver print

Title: [Elm Street, corner of Washington Street, Boston, MA] Date: 1934-35 (negative); ca. 1980 (print) Primary Maker: Berenice Abbott Medium: Gelatin silver print