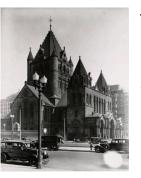

Title: Chrysler building from the Chanin building Date: 1931 (negative); ca. 1980 (print) Primary Maker: Berenice Abbott Medium: Gelatin silver print

Title: [Church] Date: 1929-39 (negative); ca. 1980 (print) Primary Maker: Berenice Abbott Medium: Gelatin silver print

Title: [Church] Date: 1934-35 (negative); ca. 1980 (print) Primary Maker: Berenice Abbott Medium: Gelatin silver print

Title: [Church] Date: 1934-35 (negative); ca. 1980 (print) Primary Maker: Berenice Abbott Medium: Gelatin silver print