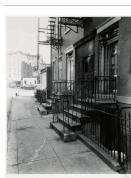

Title: [602-612 Massachusetts Avenue, Boston, MA] Date: 1934 (negative); ca. 1980 (print) Primary Maker: Berenice Abbott

Medium: Gelatin silver print

Title: [Abandoned fox farm, near Calfax, Ohio] Date: 1935 (negative); ca. 1980 (print) Primary Maker: Berenice Abbott Medium: Gelatin silver print