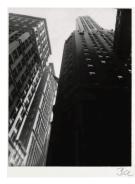

#### Title: [New York City buildings] Date: 1929-39 (negative); 1970s (print) Primary Maker: Berenice Abbott

Medium: Gelatin silver print

Title: [New York City skyscrapers] Date: 1929-39 (negative); ca. 1980 (print) Primary Maker: Berenice Abbott Medium: Gelatin silver print

Title: [New York City skyscrapers] Date: 1929-39 (negative); ca. 1980 (print) Primary Maker: Berenice Abbott Medium: Gelatin silver print

Title: [New York City street view] Date: 1929-39 (negative); ca. 1980 (print) Primary Maker: Berenice Abbott Medium: Gelatin silver print