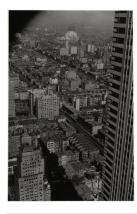

Title: [Aerial view of New York City] Date: 1929-31 (negative); ca. 1980 (print) Primary Maker: Berenice Abbott Medium: Gelatin silver print

Title: [Airlines terminal construction] Date: 1929-39 (negative); ca. 1980 (print) Primary Maker: Berenice Abbott Medium: Gelatin silver print

Title: [New York City aerial view] Date: 1929-39 (negative); ca. 1980 (print) Primary Maker: Berenice Abbott Medium: Gelatin silver print