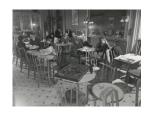

Title: [Cafe of the Lafayette Hotel] Date: 1949 (negative); ca. 1980 (print) Primary Maker: Berenice Abbott Medium: Gelatin silver print

Title: [Cafe of the Lafayette Hotel] Date: 1949 (negative); ca. 1980 (print) Primary Maker: Berenice Abbott Medium: Gelatin silver print