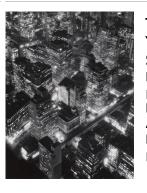

Title: [New York City aerial view] Date: 1929-39 (negative); ca. 1980 (print) Primary Maker: Berenice Abbott Medium: Gelatin silver print

#### Title: [New York City buildings] Date: 1929-39 (negative); 1970s (print) Primary Maker: Berenice Abbott

Medium: Gelatin silver print

Title: [New York City skyscrapers] Date: 1929-39 (negative); ca. 1980 (print) Primary Maker: Berenice Abbott Medium: Gelatin silver print