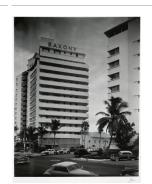

Title: [Saxony Hotel, Miami Beach, Florida] Date: 1954 (negative); ca. 1980 (print) Primary Maker: Berenice Abbott Medium: Gelatin silver print

Title: [Saxony Hotel, Miami Beach, Florida] Date: 1954 (negative); ca. 1980 (print) Primary Maker: Berenice Abbott Medium: Gelatin silver print