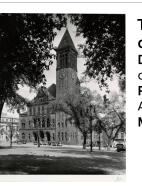

# Basic Report

Title: [57 Hancock Street, Boston, MA] Date: 1934 (negative); ca. 1980 (print) Primary Maker: Berenice Abbott Medium: Gelatin silver print

Title: [57th Street] Date: 1929-39 (negative); ca. 1980 (print) Primary Maker: Berenice Abbott Medium: Gelatin silver print