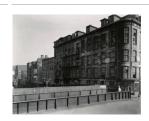

ate: 1929-39 (negative); ca. 1980 (print) Primary Maker: Berenice Abbott Medium: Gelatin silver print



Title: [Tower amidst old buildings] Date: 1929-39 (negative); ca. 1980 (print) Primary Maker: Berenice Abbott Medium: Gelatin silver print



Title: [Tower detail, Romanesque church] Date: 1934-35 (negative); ca. 1980 (print) Primary Maker: Berenice Abbott Medium: Gelatin silver print



Title: [Town intersection] Date: 1954 (negative); ca. 1980 (print) Primary Maker: Berenice Abbott Medium: Gelatin silver print



Title: [Town square, Colliersville, Tennessee] Date: 1935 (negative); ca. 1980 (print) Primary Maker: Berenice Abbott Medium: Gelatin silver print



Title: [Town street ] Date: 1934-35 (negative); ca. 1980 (print) Primary Maker: Berenice Abbott Medium: Gelatin silver print



Title: [Train bridge and abandoned building] Date: 1934-35 (negative); ca. 1980 (print) Primary Maker: Berenice Abbott Medium: Gelatin silver print



Title: [Trains and barge with Manhattan skyline] Date: 1929-39 (negative); ca. 1980 (print) Primary Maker: Berenice Abbott Medium: Gelatin silver print



# Title: [Tree in dark forest]

Date: 1954 (negative); ca. 1980 (print) Primary Maker: Berenice Abbott Medium: Gelatin silver print



Title: [Tree-lined commercial street, New York state] Date: 1934-35 (negative); ca. 1980 (print) Primary Maker: Berenice Abbott Medium: Gelatin silver print



Title: [Tree-lined walkway] Date: 1954 (negative); ca. 1980 (print) Primary Maker: Berenice Abbott Medium: Gelatin silver print



Title: [Tree trunk] Date: 1954 (negative); ca. 1980 (print) Primar