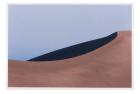

## **Basic Report**

Title: Abstracted Dune Ridge and Sky, print 9 from the portfolio Between Light and Shadow: Great Sand Dunes National Park Primary Maker: John B.

Weller

**Medium:** Color photograph

Edition 4/50