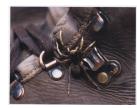

Edition 4/50

Title: Wolf Spider and Boot, print 19 from the portfolio Between Light and Shadow: Great Sand Dunes National Park

Primary Maker: John B.

Weller

Medium: Color photograph