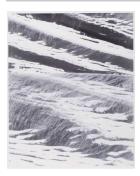

Primary Maker: John B.

Weller

Medium: Color photograph

Edition 4/50

Title: Blowing Snow, print 23 from the portfolio Between Light and Shadow: Great Sand Dunes National Park

Primary Maker: John B.

Weller

Medium: Color photograph