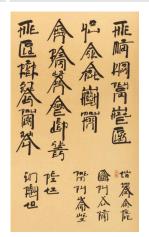

**Date:** 2012

Primary Maker: Xu Bing Medium: Artist's book

**Title: Square Word** Calligraphy: In Reply to Pei Ti, a poem by

Wang Wei **Date:** 2005

Primary Maker: Xu Bing **Medium:** Hanging scroll:

ink on paper