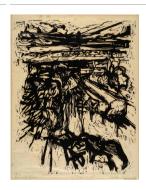

Kahn

Medium: Graphite on paper

Title: Toward Etna

**Date:** 1959

Primary Maker: Hans Peter

Kahn

**Medium:** Woodcut on Japanese paper

Title: Untitled (landscape)
Date: 1982

Date: 1982

**Primary Maker:** Hans Peter

Kahn

Medium: Oil on canvas