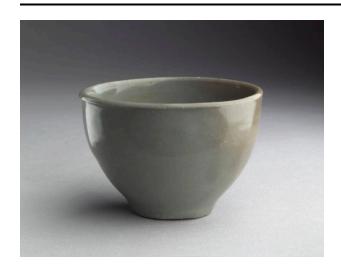

## Lotus form wine cup

## Description

Fox #218 Porcellanous stylized lotus form wine cup with small foot ring. Undecorated. Cup. Possibly 12th C. Decoration: None outside or inside. Body color: Unknown.

Glaze: Lustrous blue-green celadon, mostly uncrackled. Crackly is on side of cup where glaze is browner in color. Foot description: Narrow rim, irregular in contour and paring. Both rim and base mostly free from glaze. In finishing base, irregular peak was made in enter. Spur marks: Very few pieces of gri insdie base. Condition: Excellent . -EEK