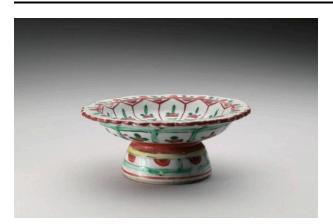

## Description

Stem dish with floral motifs. Porcelain with overglaze red, green, yellow and blue enamel. Dish with flattened scalloped rim on a wide, splayed pedestal foot, slightly pinched at the waist. Decorated with a central five-petaled flower in blue surrounded by floral patterns in fourteen reserves around the cavetto. Red floral motifs around outside walls in reserves lined in green.